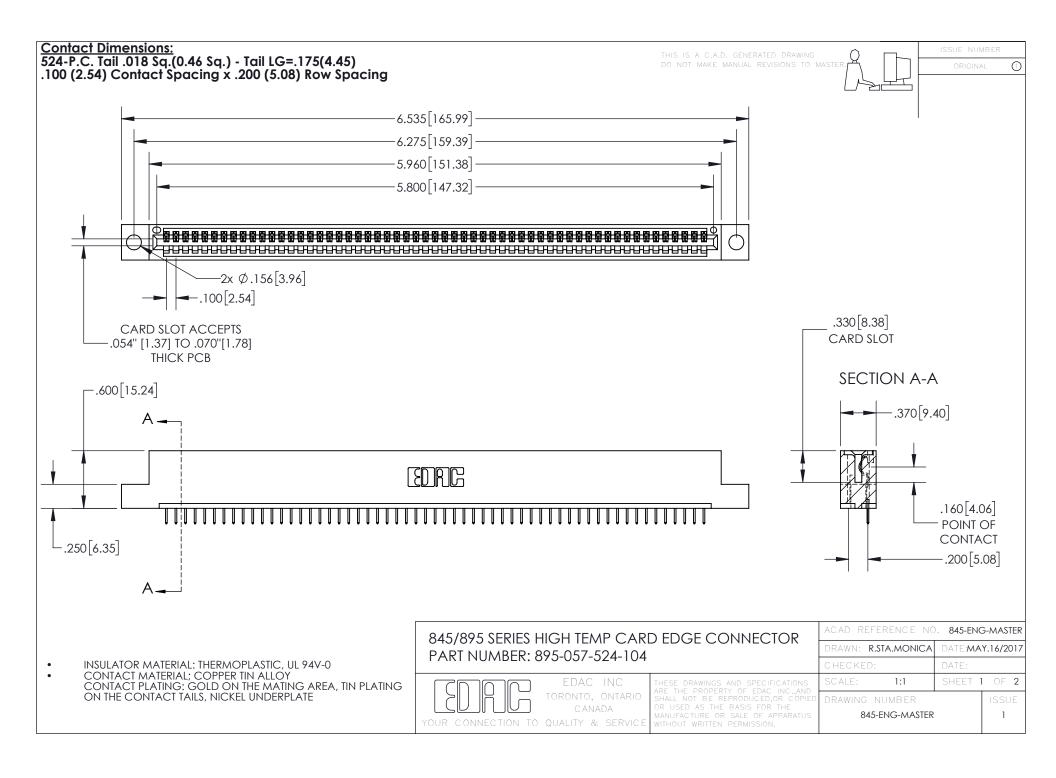

INSULATOR MATERIAL: THERMOPLASTIC POLYESTER, UL 94V-0 DAP MATERIAL AVAILABLE UPON REQUEST

**Contact Code 558** 

CONTACT MATERIAL; COPPER ALLOY CONTACT PLATING: GOLD ON THE MATING AREA, TIN PLATING ON THE CONTACT TAILS, NICKEL UNDERPLATE

## 845/895 SERIES HIGH TEMP CARD EDGE CONNECTOR CONTACT CODE 555,556,558,559,560 DIMENSIONS

YOUR CONNECTION TO QUALITY & SERVICE

Contact Code 559

|   | ACAD REFERENCE NO. 845-ENG-MASTER |                  |  |
|---|-----------------------------------|------------------|--|
|   | DRAWN: R.STA.MONICA               | DATE:MAY.16/2017 |  |
|   | CHECKED:                          | DATE:            |  |
|   | SCALE: 1:1                        | SHEET 2 OF 2     |  |
| D | DRAWING NUMBER                    | ISSUE            |  |

Contact Code 560

845-ENG-MASTER