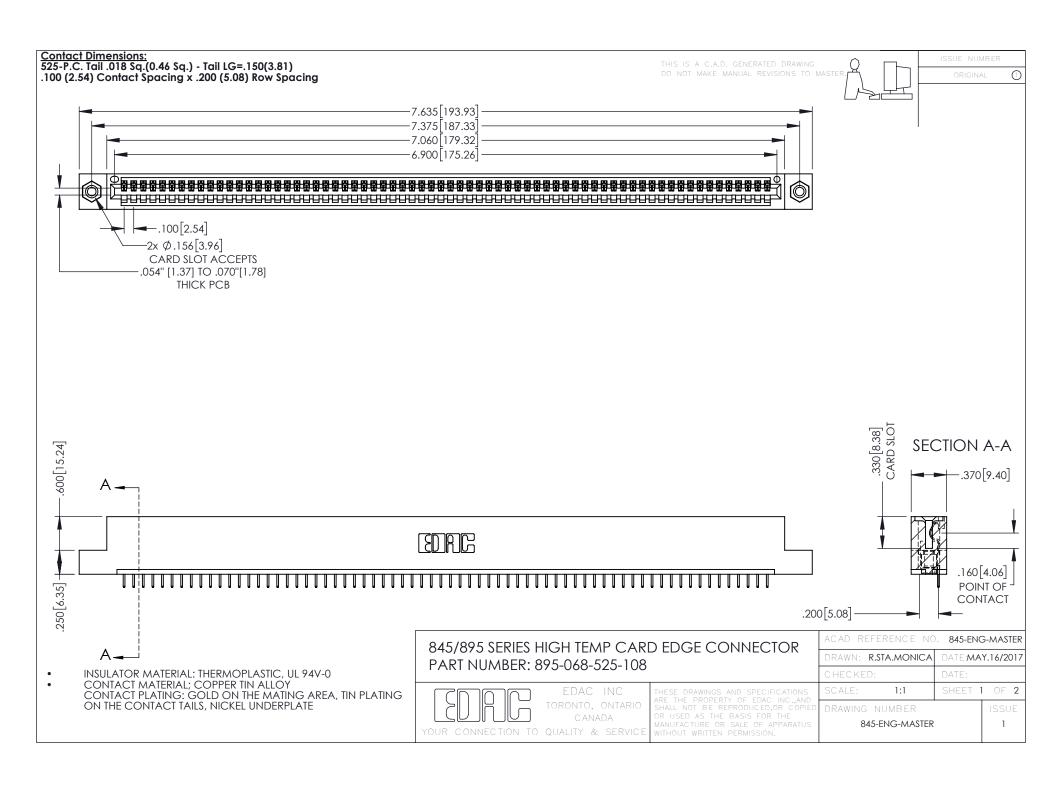

845/895 SERIES HIGH TEMP CARD EDGE CONNECTOR CONTACT CODE 555,556,558,559,560 DIMENSIONS

YOUR CONNECTION TO QUALITY & SERVICE

|         | ACAD REFERENCE 1    | NO. 845-ENG-MASTER |
|---------|---------------------|--------------------|
|         | DRAWN: R.STA.MONICA | A DATE:MAY.16/2017 |
|         | CHECKED:            | DATE:              |
| D<br>ED | SCALE: 1:1          | SHEET 2 OF 2       |
|         | DRAWING NUMBER      | ISSUE              |