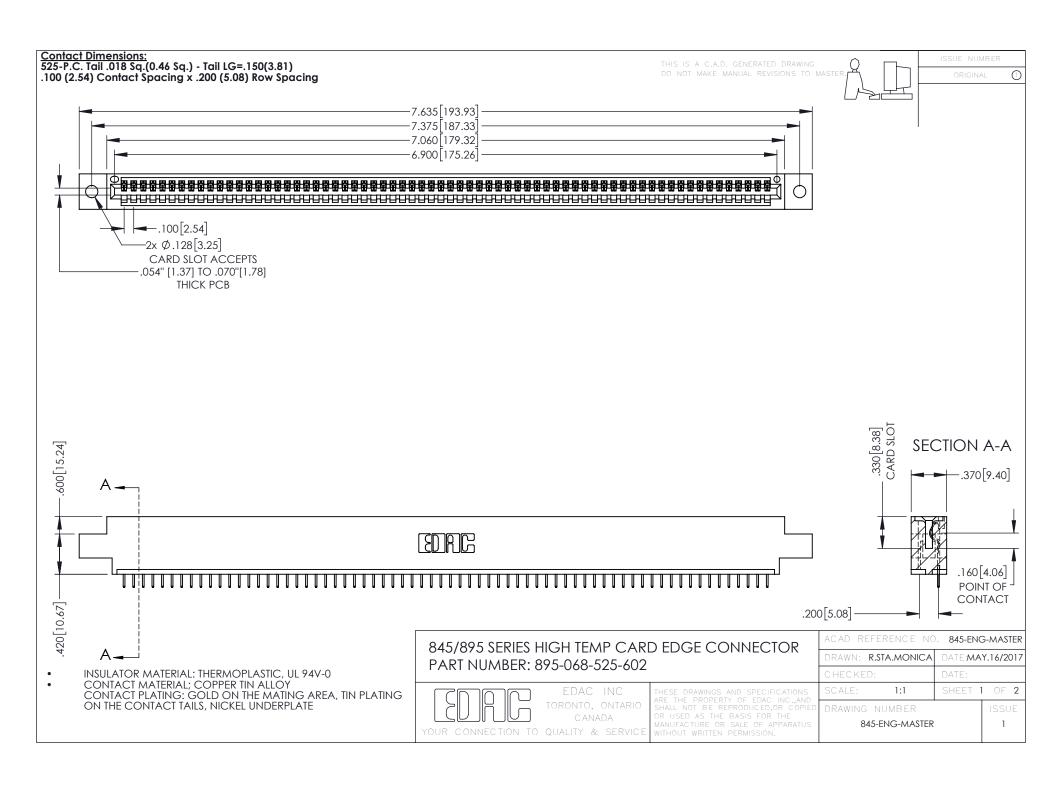

845/895 SERIES HIGH TEMP CARD EDGE CONNECTOR CONTACT CODE 555,556,558,559,560 DIMENSIONS

YOUR CONNECTION TO QUALITY & SERVICE

|         | ACAD REFERENCE N    | 0. 845-ENG-MASTER |
|---------|---------------------|-------------------|
|         | DRAWN: R.STA.MONICA | DATE:MAY.16/2017  |
|         | CHECKED:            | DATE:             |
| D<br>ED | SCALE: 1:1          | SHEET 2 OF 2      |
|         | DRAWING NUMBER      | ISSUE             |