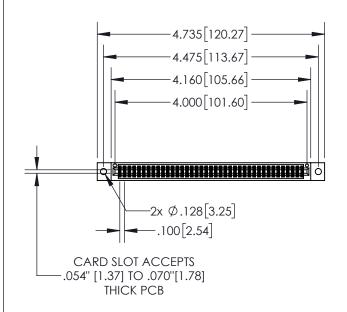

845-ENG-MASTER

| 845/895 SERIES HIGH TEMP CARD EDGE CONNECTOR PART NUMBER: 895-078-544-202 |                                                                               |                                                                 | ACAD REFERENCE NO. 845-ENG-MASTER |                |         |           |
|---------------------------------------------------------------------------|-------------------------------------------------------------------------------|-----------------------------------------------------------------|-----------------------------------|----------------|---------|-----------|
|                                                                           |                                                                               |                                                                 | DRAWN:                            | R.STA.MONICA   | DATE:MA | Y.16/2017 |
|                                                                           |                                                                               |                                                                 | CHECKE                            | D:             | DATE:   |           |
|                                                                           | EDAC INC THESE DRAWINGS AND SPECIFICATIONS ARE THE PROPERTY OF EDAC INC., AND | SCALE:                                                          | 1:2                               | SHEET 1        | OF 2    |           |
|                                                                           | TORONTO, ONTARIO                                                              | SHALL NOT BE REPRODUCED, OR COPIED OR USED AS THE BASIS FOR THE | DRAWING                           | NUMBER         |         | ISSUE     |
|                                                                           | CANADA                                                                        |                                                                 | 0.                                | AE ENIC MARTED |         | 1         |

## 845/895 SERIES HIGH TEMP CARD EDGE CONNECTOR CONTACT CODE 555,556,558,559,560 DIMENSIONS

YOUR CONNECTION TO QUALITY & SERVICE

|   | ACAD REFERENCE NO   | . 845-ENG-MASTER |  |  |  |  |
|---|---------------------|------------------|--|--|--|--|
|   | DRAWN: R.STA.MONICA | DATE:MAY.16/2017 |  |  |  |  |
|   | CHECKED:            | DATE:            |  |  |  |  |
|   | SCALE: 1:1          | SHEET 2 OF 2     |  |  |  |  |
| D | DRAWING NUMBER      | ISSUE            |  |  |  |  |