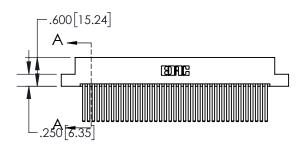

1

| .330[8.38]<br>CARD SLOT     |  |  |  |  |  |
|-----------------------------|--|--|--|--|--|
|                             |  |  |  |  |  |
| .160[4.06] POINT OF CONTACT |  |  |  |  |  |
| 200[5.08]                   |  |  |  |  |  |