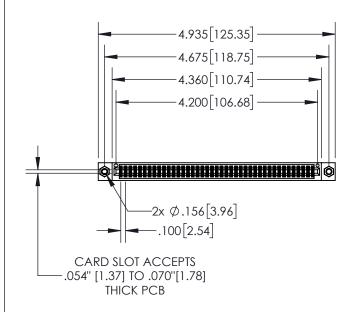

**Contact Dimensions:** 

544-Wire Wrap .050x.025(1.27x0.64) - Tail LG=.750(19.05) .100 (2.54) Contact Spacing x .200 (5.08) Row Spacing

- 845/895 SERIES HIGH TEMP CARD FDGF CONNECTOR PART NU INSULATOR MATERIAL: THERMOPLASTIC, UL 94V-0
- CONTACT MATERIAL; COPPER TIN ALLOY
  CONTACT PLATING: GOLD ON THE MATING AREA, TIN PLATING
  ON THE CONTACT TAILS, NICKEL UNDERPLATE

| .330[8.38]<br>CARD SLOT     |  |  |  |  |  |
|-----------------------------|--|--|--|--|--|
| .370[9.40]                  |  |  |  |  |  |
| SECTION A-A                 |  |  |  |  |  |
| <u> </u>                    |  |  |  |  |  |
| .160[4.06] POINT OF CONTACT |  |  |  |  |  |
| 200[5.08]                   |  |  |  |  |  |