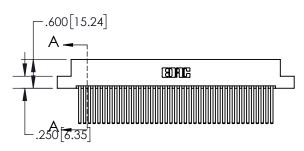

| .330[8.38]<br>CARD SLOT     |  |  |  |  |  |
|-----------------------------|--|--|--|--|--|
| .370[9.40]                  |  |  |  |  |  |
| SECTION A-A                 |  |  |  |  |  |
| <u> </u>                    |  |  |  |  |  |
| .160[4.06] POINT OF CONTACT |  |  |  |  |  |
| 200[5.08]                   |  |  |  |  |  |