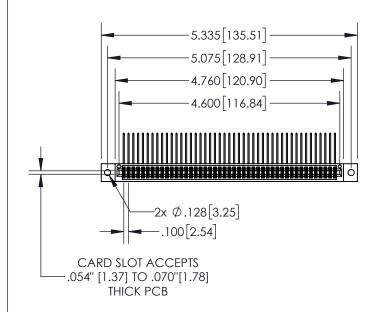

| 845/895 SEF | RIES HIGH TEMF | CARD  | EDGE | CONNEC | TOR |
|-------------|----------------|-------|------|--------|-----|
| PART NUMB   | FR: 895-090-55 | 8-802 |      |        |     |

|         | DRAWN: R.STA.MONICA | DATE: <b>MA</b> | Y.16/2017 |
|---------|---------------------|-----------------|-----------|
|         | CHECKED:            | DATE:           |           |
| S<br>ID | SCALE: 1:2          | SHEET '         | OF 2      |
| IED     | DRAWING NUMBER      |                 | ISSUE     |
| IS      | 845-ENG-MASTER      |                 | 1         |

ACAD REFERENCE NO. 845-ENG-MASTER

- INSULATOR MATERIAL: THERMOPLASTIC POLYESTER, UL 94V-0 DAP MATERIAL AVAILABLE UPON REQUEST
- CONTACT MATERIAL; COPPER ALLOY

CONTACT PLATING: GOLD ON THE MATING AREA, TIN PLATING ON THE CONTACT TAILS, NICKEL UNDERPLATE