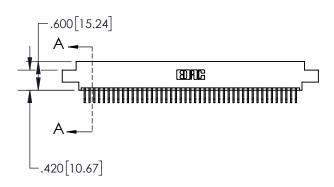

1

| .330[8.38]<br>CARD SLOT     |  |  |  |  |  |
|-----------------------------|--|--|--|--|--|
| 370[9.40]<br>SECTION A-A    |  |  |  |  |  |
| .160[4.06] POINT OF CONTACT |  |  |  |  |  |
| 200[5.08]                   |  |  |  |  |  |

## 845/895 SERIES HIGH TEMP CARD EDGE CONNECTOR CONTACT CODE 555,556,558,559,560 DIMENSIONS

YOUR CONNECTION TO QUALITY & SERVICE

|   | ACAD REFERENCE NO. 845-ENG-MASTER |                  |  |  |  |  |  |
|---|-----------------------------------|------------------|--|--|--|--|--|
|   | DRAWN: R.STA.MONICA               | DATE:MAY.16/2017 |  |  |  |  |  |
|   | CHECKED:                          | DATE:            |  |  |  |  |  |
|   | SCALE: 1:1                        | SHEET 2 OF 2     |  |  |  |  |  |
| D | DRAWING NUMBER                    | ISSUE            |  |  |  |  |  |