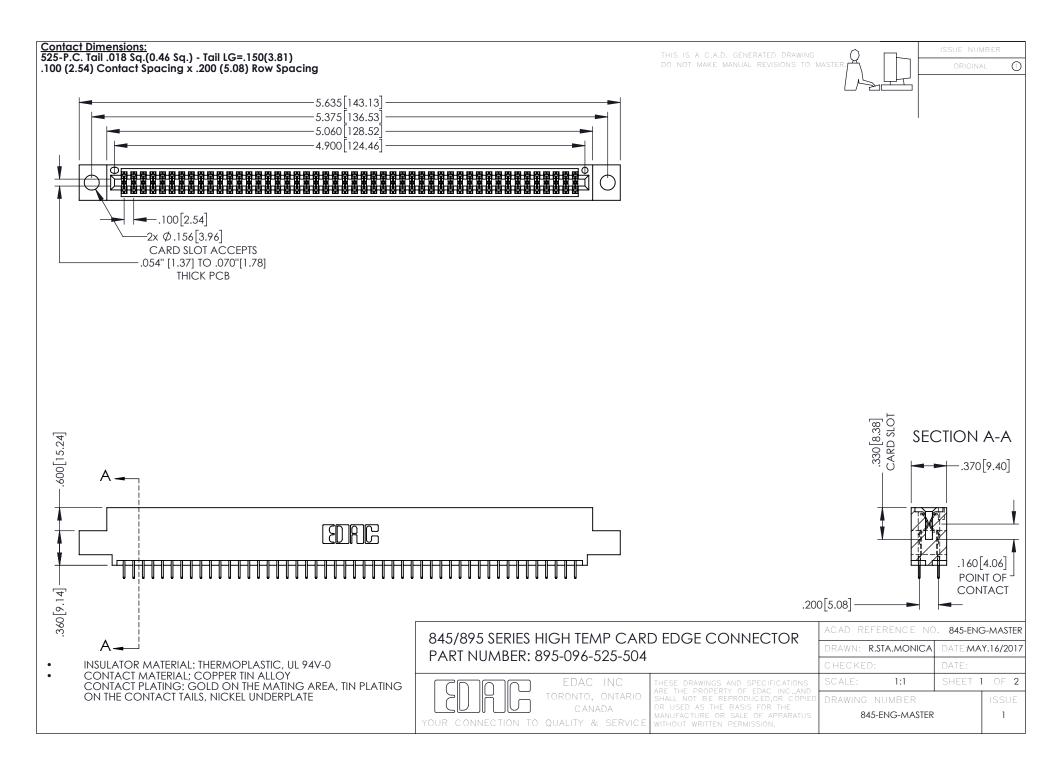

- INSULATOR MATERIAL: THERMOPLASTIC POLYESTER, UL 94V-0 DAP MATERIAL AVAILABLE UPON REQUEST
- CONTACT MATERIAL; COPPER ALLOY

**Contact Code 558** 

CONTACT PLATING: GOLD ON THE MATING AREA, TIN PLATING ON THE CONTACT TAILS, NICKEL UNDERPLATE

## 845/895 SERIES HIGH TEMP CARD EDGE CONNECTOR CONTACT CODE 555,556,558,559,560 DIMENSIONS

YOUR CONNECTION TO QUALITY & SERVICE

Contact Code 559

|   | ACAD REFERENCE NO   | . 845-ENG-MASTER |
|---|---------------------|------------------|
|   | DRAWN: R.STA.MONICA | DATE:MAY.16/2017 |
|   | CHECKED:            | DATE:            |
|   | SCALE: 1:1          | SHEET 2 OF 2     |
| D | DRAWING NUMBER      | ISSUE            |

Contact Code 560

845-ENG-MASTER