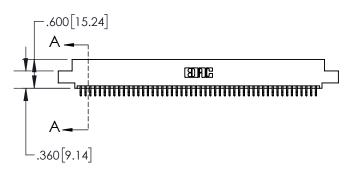

.330[8.38]

**CARD SLOT** 

.370[9.40]

**SECTION A-A** 

1

845-ENG-MASTER

- INSULATOR MATERIAL: THERMOPLASTIC POLYESTER, UL 94V-0 DAP MATERIAL AVAILABLE UPON REQUEST
- CONTACT MATERIAL; COPPER ALLOY

CONTACT PLATING: GOLD ON THE MATING AREA, TIN PLATING ON THE CONTACT TAILS, NICKEL UNDERPLATE