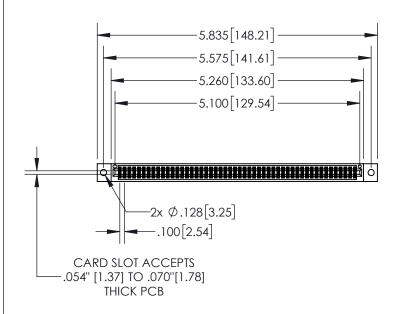

**Contact Dimensions:** 

556-Extender Board Bend (Code 520 Contacts)
See Sheet 2 for Contact Code 555, 556, 558, 559, 560 Dimensions

.160 4.06 POINT OF **CONTACT** −.200<sup>[5.08]</sup>

- INSULATOR MATERIAL: THERMOPLASTIC, UL 94V-0
- CONTACT MATERIAL; COPPER TIN ALLOY CONTACT PLATING: GOLD ON THE MATING AREA, TIN PLATING ON THE CONTACT TAILS, NICKEL UNDERPLATE

.330[8.38]

**CARD SLOT** 

.370[9.40]

**SECTION A-A** 

1

845-ENG-MASTER

- INSULATOR MATERIAL: THERMOPLASTIC POLYESTER, UL 94V-0 DAP MATERIAL AVAILABLE UPON REQUEST
- CONTACT MATERIAL; COPPER ALLOY

CONTACT PLATING: GOLD ON THE MATING AREA, TIN PLATING ON THE CONTACT TAILS, NICKEL UNDERPLATE