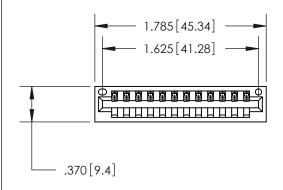

<u>Contact Dimensions:</u> 520-P.C. Tail .030x.018 (0.76x0.46) - Tail LG. = .175 (4.45) .125 (3.18) Contact Spacing x .250 (6.35) Row Spacing

THIS IS A C.A.D. GENERATED DRAWING DO NOT MAKE MANUAL REVISIONS TO MASTER.

INSULATOR MATERIAL: THERMOPLASTIC POLYESTER, UL 94V-0 CONTACT MATERIAL; COPPER, NICKEL, TIN ALLOY CA-725 CONTACT PLATING: GOLD ON THE MATING AREA, TIN-LEAD

ON THE CONTACT TAILS, NICKEL UNDERPLATE

846/896 SERIES HIGH TEMP CARD EDGE CONNECTOR PART NUMBER: 896-012-520-101