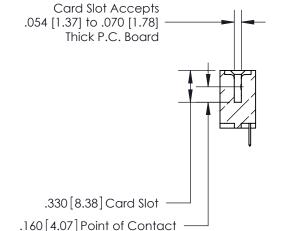

.165[4.19] .375 [9.54] .125(3.18) to .210(5.33) .125(3.18) to .210(5.33)

**Contact Code 558** 

**Contact Code 559** 

**Contact Code 560** 

INSULATOR MATERIAL: THERMOPLASTIC POLYESTER, UL 94V-0 CONTACT MATERIAL; COPPER, NICKEL, TIN ALLOY CA-725 CONTACT PLATING: GOLD ON THE MATING AREA, TIN-LEAD ON THE CONTACT TAILS, NICKEL UNDERPLATE