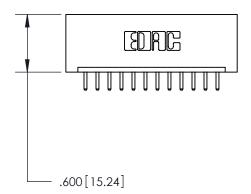

INSULATOR MATERIAL: THERMOPLASTIC POLYESTER, UL 94V-0 CONTACT MATERIAL; COPPER, NICKEL, TIN ALLOY CA-725 CONTACT PLATING: GOLD ON THE MATING AREA, TIN-LEAD

ON THE CONTACT TAILS, NICKEL UNDERPLATE

846/896 SERIES HIGH TEMP CARD EDGE CONNECTOR PART NUMBER: 896-012-520-101