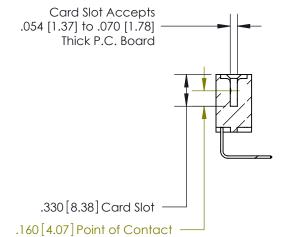

<u>Contact Dimensions:</u>
558-90 Degree Bend (Code 541 Contacts)
See Sheet 2 for Contact Code 555, 556, 558, 559, 560 Dimensions

THIS IS A C.A.D. GENERATED DRAWING DO NOT MAKE MANUAL REVISIONS TO MASTER.

**Contact Code 558** 

## 846/896 SERIES HIGH TEMP CARD EDGE CONNECTOR CONTACT CODE 555,556,558,559,560 DIMENSIONS

.150 [3.81]

YOUR CONNECTION TO QUALITY & SERVICE

**Contact Code 559** 

**EDAC INC** TORONTO, ONTARIO CANADA

THESE DRAWINGS AND SPECIFICATIONS ARE THE PROPERTY OF EDAC INC.,AND SHALL NOT BE REPRODUCED, OR COPIED OR USED AS THE BASIS FOR THE MANUFACTURE OR SALE OF APPARATUS WITHOUT WRITTEN PERMISSION.

| ACAD REFERENCE NO. | 846-ENG-MASTER   |
|--------------------|------------------|
| DRAWN: J.LEE       | DATE: APR. 22/09 |
| CHECKED:           | DATE:            |
| SCALE: 1:1         | SHEET 2 OF 2     |
| DRAWING NUMBER     | ISSUE            |
| 846-ENG-MASTER     | 1                |