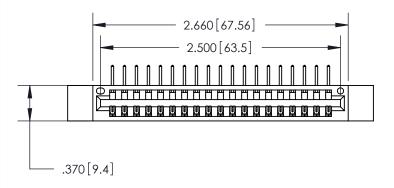

## 846/896 SERIES HIGH TEMP CARD EDGE CONNECTOR PART NUMBER: 896-019-558-112

YOUR CONNECTION TO QUALITY & SERVICE

**EDAC INC** TORONTO, ONTARIO CANADA

THESE DRAWINGS AND SPECIFICATIONS ARE THE PROPERTY OF EDAC INC., AND SHALL NOT BE REPRODUCED, OR COPIED OR USED AS THE BASIS FOR THE MANUFACTURE OR SALE OF APPARATUS WITHOUT WRITTEN PERMISSION.

| ACAD REFERENCE NO. | 846-ENG-MASTER   |
|--------------------|------------------|
| DRAWN: J.LEE       | DATE: APR. 22/09 |
| CHECKED:           | DATE:            |
| SCALE: 1:1         | SHEET 1 OF 2     |
| DRAWING NUMBER     | ISSUE            |
| 846-ENG-MASTER     | 1                |