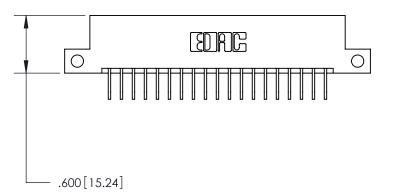

## 846/896 SERIES HIGH TEMP CARD EDGE CONNECTOR PART NUMBER: 896-019-558-112

YOUR CONNECTION TO QUALITY & SERVICE

**EDAC INC** TORONTO, ONTARIO CANADA

THESE DRAWINGS AND SPECIFICATIONS ARE THE PROPERTY OF EDAC INC., AND SHALL NOT BE REPRODUCED, OR COPIED OR USED AS THE BASIS FOR THE MANUFACTURE OR SALE OF APPARATUS WITHOUT WRITTEN PERMISSION.

| ACAD REFERENCE NO. | 846-ENG-MASTER   |
|--------------------|------------------|
| DRAWN: J.LEE       | DATE: APR. 22/09 |
| CHECKED:           | DATE:            |
| SCALE: 1:1         | SHEET 1 OF 2     |
| DRAWING NUMBER     | ISSUE            |
| 846-ENG-MASTER     | 1                |