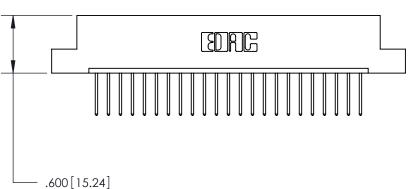

THIS IS A C.A.D. GENERATED DRAWING DO NOT MAKE MANUAL REVISIONS TO MASTER.

ISSUE NUMBER

.165[4.19]

.375 [9.54]

ORIGINAL

1

.060 [1.52] .125(3.18) to .210(5.33) **Outside Tails** .125(3.18) to .210(5.33) **Outside Tails** 