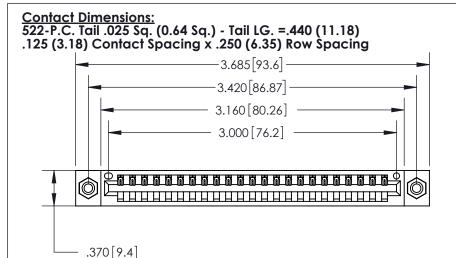

.330[8.38] Card Slot -.160 [4.07] Point of Contact -

| 846/896 SERIES | HIGH TEMP   | CARD  | EDGE ( | CONNEC | TOR |
|----------------|-------------|-------|--------|--------|-----|
| PART NUMBER:   | 896-023-522 | 2-108 |        |        |     |