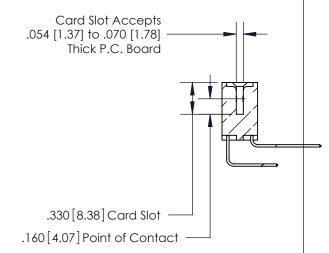

## 846/896 SERIES HIGH TEMP CARD EDGE CONNECTOR CONTACT CODE 555,556,558,559,560 DIMENSIONS

.150 [3.81]

YOUR CONNECTION TO QUALITY & SERVICE

**Contact Code 559** 

**EDAC INC** TORONTO, ONTARIO CANADA

THESE DRAWINGS AND SPECIFICATIONS ARE THE PROPERTY OF EDAC INC.,AND SHALL NOT BE REPRODUCED, OR COPIED OR USED AS THE BASIS FOR THE MANUFACTURE OR SALE OF APPARATUS WITHOUT WRITTEN PERMISSION.