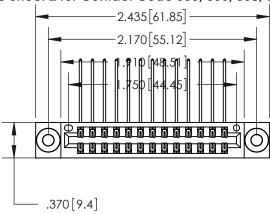

<u>Contact Dimensions:</u>
558-90 Degree Bend (Code 541 Contacts)
See Sheet 2 for Contact Code 555, 556, 558, 559, 560 Dimensions

INSULATOR MATERIAL: THERMOPLASTIC POLYESTER, UL 94V-0 CONTACT MATERIAL; COPPER, NICKEL, TIN ALLOY CA-725 CONTACT PLATING: GOLD ON THE MATING AREA, TIN-LEAD ON THE CONTACT TAILS, NICKEL UNDERPLATE

THIS IS A C.A.D. GENERATED DRAWING DO NOT MAKE MANUAL REVISIONS TO MASTER.

ACAD REFERENCE NO.

846/896 SERIES HIGH TEMP CARD EDGE CONNECTOR PART NUMBER: 896-026-558-803

YOUR CONNECTION TO QUALITY & SERVICE