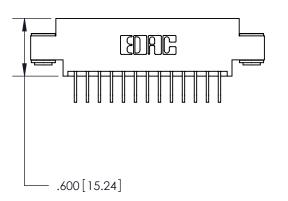

THIS IS A C.A.D. GENERATED DRAWING DO NOT MAKE MANUAL REVISIONS TO MASTER.

ACAD REFERENCE NO.

846/896 SERIES HIGH TEMP CARD EDGE CONNECTOR PART NUMBER: 896-026-558-803

YOUR CONNECTION TO QUALITY & SERVICE

846-ENG-MASTER

THIS IS A C.A.D. GENERATED DRAWING DO NOT MAKE MANUAL REVISIONS TO MASTER.

ISSUE NUMBER

.165[4.19]

.375 [9.54]

ORIGINAL

1

.060 [1.52] .125(3.18) to .210(5.33) **Outside Tails** .125(3.18) to .210(5.33) **Outside Tails** 