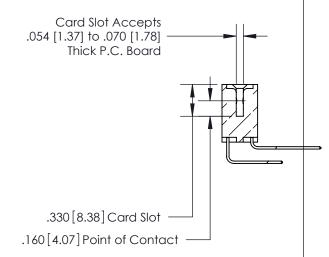

<u>Contact Dimensions:</u>
559-90 Degree Bend (Code 541 Contacts)
See Sheet 2 for Contact Code 555, 556, 558, 559, 560 Dimensions

- INSULATOR MATERIAL: THERMOPLASTIC POLYESTER, UL 94V-0 CONTACT MATERIAL; COPPER, NICKEL, TIN ALLOY CA-725
- CONTACT PLATING: GOLD ON THE MATING AREA, TIN-LEAD ON THE CONTACT TAILS, NICKEL UNDERPLATE

**Contact Code 560** 

INSULATOR MATERIAL: THERMOPLASTIC POLYESTER, UL 94V-0 CONTACT MATERIAL; COPPER, NICKEL, TIN ALLOY CA-725 CONTACT PLATING: GOLD ON THE MATING AREA, TIN-LEAD ON THE CONTACT TAILS, NICKEL UNDERPLATE

**Contact Code 558** 

## 846/896 SERIES HIGH TEMP CARD EDGE CONNECTOR CONTACT CODE 555,556,558,559,560 DIMENSIONS

.150 [3.81]

YOUR CONNECTION TO QUALITY & SERVICE

**Contact Code 559** 

**EDAC INC** TORONTO, ONTARIO CANADA

THESE DRAWINGS AND SPECIFICATIONS ARE THE PROPERTY OF EDAC INC.,AND SHALL NOT BE REPRODUCED, OR COPIED OR USED AS THE BASIS FOR THE MANUFACTURE OR SALE OF APPARATUS WITHOUT WRITTEN PERMISSION.