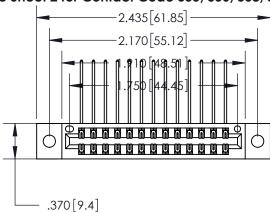

THIS IS A C.A.D. GENERATED DRAWING DO NOT MAKE MANUAL REVISIONS TO MASTER.

846/896 SERIES HIGH TEMP CARD EDGE CONNECTOR PART NUMBER: 896-026-559-202

**EDAC INC** TORONTO, ONTARIO CANADA

THESE DRAWINGS AND SPECIFICATIONS ARE THE PROPERTY OF EDAC INC.,AND SHALL NOT BE REPRODUCED, OR COPIED OR USED AS THE BASIS FOR THE MANUFACTURE OR SALE OF APPARATUS WITHOUT WRITTEN PERMISSION.

| ACAD REFERENCE NO. | 846-ENG-MASTER   |
|--------------------|------------------|
| DRAWN: J.LEE       | DATE: APR. 22/09 |
| CHECKED:           | DATE:            |
| SCALE: 1:1         | SHEET 1 OF 2     |
| DRAWING NUMBER     | ISSUE            |
| 846-ENG-MASTER     | 1                |
| I .                |                  |