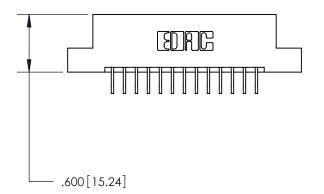

THIS IS A C.A.D. GENERATED DRAWING DO NOT MAKE MANUAL REVISIONS TO MASTER.

846/896 SERIES HIGH TEMP CARD EDGE CONNECTOR PART NUMBER: 896-026-559-202

**EDAC INC** TORONTO, ONTARIO CANADA

THESE DRAWINGS AND SPECIFICATIONS ARE THE PROPERTY OF EDAC INC.,AND SHALL NOT BE REPRODUCED, OR COPIED OR USED AS THE BASIS FOR THE MANUFACTURE OR SALE OF APPARATUS WITHOUT WRITTEN PERMISSION.

| ACAD REFERENCE NO. | 846-ENG-MASTER   |
|--------------------|------------------|
| DRAWN: J.LEE       | DATE: APR. 22/09 |
| CHECKED:           | DATE:            |
| SCALE: 1:1         | SHEET 1 OF 2     |
| DRAWING NUMBER     | ISSUE            |
| 846-ENG-MASTER     | 1                |
| I .                |                  |