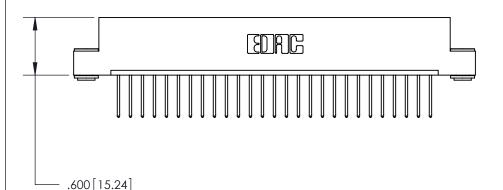

THIS IS A C.A.D. GENERATED DRAWING DO NOT MAKE MANUAL REVISIONS TO MASTER.

ISSUE NUMBER ORIGINAL

Card Slot Accepts .054 [1.37] to .070 [1.78] Thick P.C. Board .330 [8.38] Card Slot .160 [4.07] Point of Contact -

INSULATOR MATERIAL: THERMOPLASTIC POLYESTER, UL 94V-0 CONTACT MATERIAL; COPPER, NICKEL, TIN ALLOY CA-725 CONTACT PLATING: GOLD ON THE MATING AREA, TIN-LEAD

ON THE CONTACT TAILS, NICKEL UNDERPLATE

846/896 SERIES HIGH TEMP CARD EDGE CONNECTOR PART NUMBER: 896-027-522-103