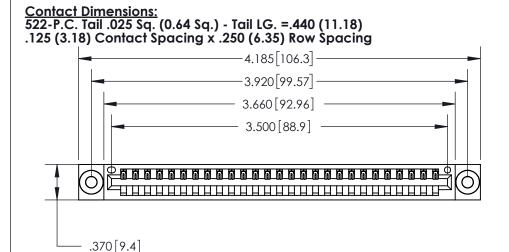

THIS IS A C.A.D. GENERATED DRAWING DO NOT MAKE MANUAL REVISIONS TO MASTER.

ISSUE NUMBER ORIGINAL

Card Slot Accepts .054 [1.37] to .070 [1.78] Thick P.C. Board .330 [8.38] Card Slot .160 [4.07] Point of Contact -

INSULATOR MATERIAL: THERMOPLASTIC POLYESTER, UL 94V-0 CONTACT MATERIAL; COPPER, NICKEL, TIN ALLOY CA-725 CONTACT PLATING: GOLD ON THE MATING AREA, TIN-LEAD

ON THE CONTACT TAILS, NICKEL UNDERPLATE

846/896 SERIES HIGH TEMP CARD EDGE CONNECTOR PART NUMBER: 896-027-522-103