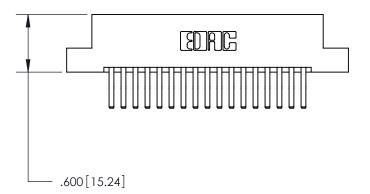

THIS IS A C.A.D. GENERATED DRAWING DO NOT MAKE MANUAL REVISIONS TO MASTER.

ISSUE NUMBER

ORIGINAL

Card Slot Accepts

846/896 SERIES HIGH TEMP CARD EDGE CONNECTOR PART NUMBER: 896-034-560-202

**EDAC INC** TORONTO, ONTARIO CANADA