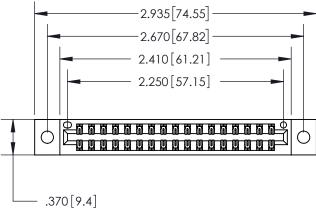

<u>Contact Dimensions:</u> 560-Extender Board Bend (Code 523 Contacts) See Sheet 2 for Contact Code 555, 556, 558, 559, 560 Dimensions

- INSULATOR MATERIAL: THERMOPLASTIC POLYESTER, UL 94V-0 CONTACT MATERIAL; COPPER, NICKEL, TIN ALLOY CA-725
- CONTACT PLATING: GOLD ON THE MATING AREA, TIN-LEAD ON THE CONTACT TAILS, NICKEL UNDERPLATE

THIS IS A C.A.D. GENERATED DRAWING DO NOT MAKE MANUAL REVISIONS TO MASTER.

ISSUE NUMBER

ORIGINAL

Card Slot Accepts

846/896 SERIES HIGH TEMP CARD EDGE CONNECTOR PART NUMBER: 896-034-560-202

**EDAC INC** TORONTO, ONTARIO CANADA