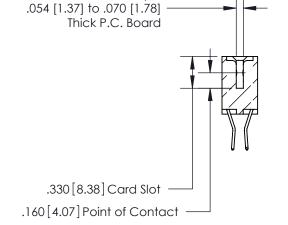

THIS IS A C.A.D. GENERATED DRAWING DO NOT MAKE MANUAL REVISIONS TO MASTER.

ISSUE NUMBER

.165[4.19]

.375 [9.54]

ORIGINAL

1

.060 [1.52] .125(3.18) to .210(5.33) **Outside Tails** .125(3.18) to .210(5.33) **Outside Tails** 

**Contact Code 560** 

INSULATOR MATERIAL: THERMOPLASTIC POLYESTER, UL 94V-0 CONTACT MATERIAL; COPPER, NICKEL, TIN ALLOY CA-725 CONTACT PLATING: GOLD ON THE MATING AREA, TIN-LEAD ON THE CONTACT TAILS, NICKEL UNDERPLATE

**Contact Code 558** 

## 846/896 SERIES HIGH TEMP CARD EDGE CONNECTOR CONTACT CODE 555,556,558,559,560 DIMENSIONS

.150 [3.81]

YOUR CONNECTION TO QUALITY & SERVICE

**Contact Code 559** 

**EDAC INC** TORONTO, ONTARIO CANADA

THESE DRAWINGS AND SPECIFICATIONS ARE THE PROPERTY OF EDAC INC.,AND SHALL NOT BE REPRODUCED, OR COPIED OR USED AS THE BASIS FOR THE MANUFACTURE OR SALE OF APPARATUS WITHOUT WRITTEN PERMISSION.