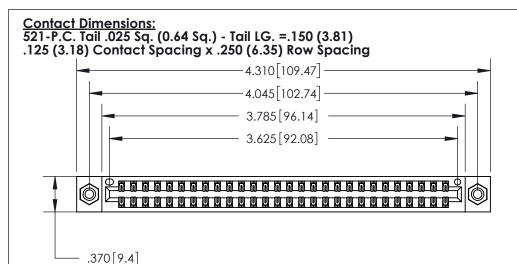

846/896 SERIES HIGH TEMP CARD EDGE CONNECTOR PART NUMBER: 896-056-521-808

YOUR CONNECTION TO QUALITY & SERVICE

**EDAC INC** TORONTO, ONTARIO CANADA

THESE DRAWINGS AND SPECIFICATIONS ARE THE PROPERTY OF EDAC INC.,AND SHALL NOT BE REPRODUCED, OR COPIED OR USED AS THE BASIS FOR THE MANUFACTURE OR SALE OF APPARATUS WITHOUT WRITTEN PERMISSION.

846-ENG-MASTER

ACAD REFERENCE NO.

INSULATOR MATERIAL: THERMOPLASTIC POLYESTER, UL 94V-0 CONTACT MATERIAL; COPPER, NICKEL, TIN ALLOY CA-725 CONTACT PLATING: GOLD ON THE MATING AREA, TIN-LEAD ON THE CONTACT TAILS, NICKEL UNDERPLATE