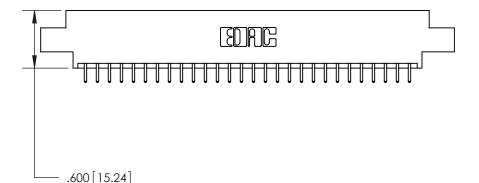

THIS IS A C.A.D. GENERATED DRAWING DO NOT MAKE MANUAL REVISIONS TO MASTER.

ISSUE NUMBER

ORIGINAL

Card Slot Accepts .054 [1.37] to .070 [1.78] Thick P.C. Board

> .330 [8.38] Card Slot .160 [4.07] Point of Contact