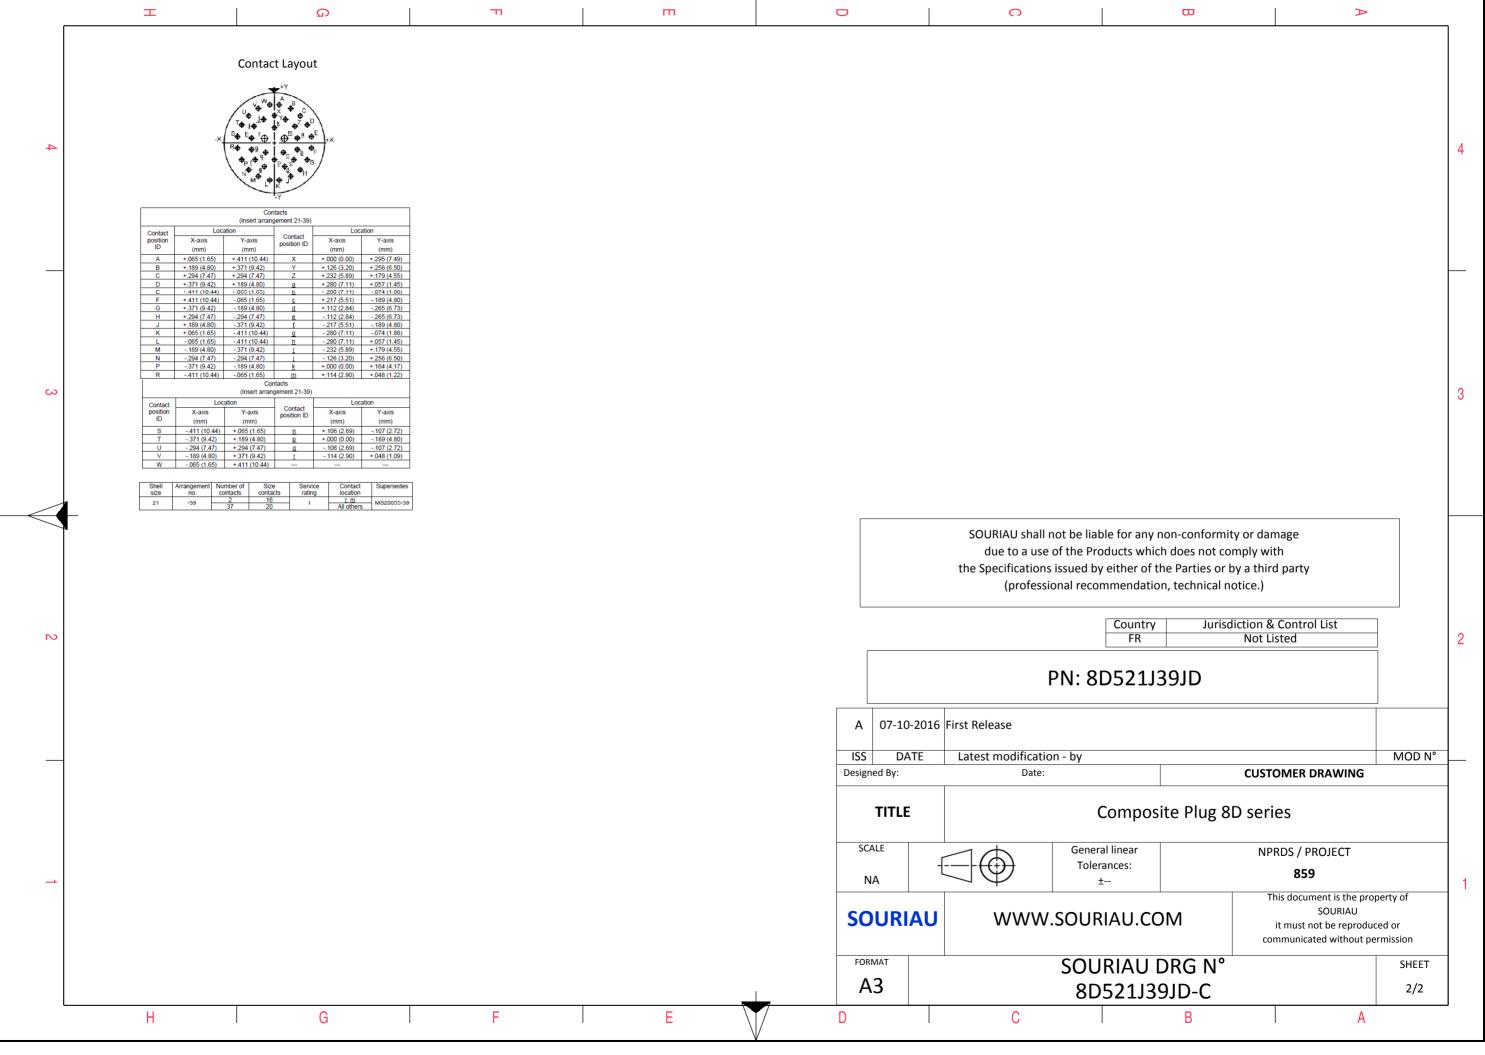

|                                                                                         | <b></b>                                                                                                                                                                                             | G                                            | т <b>г</b>      | m                                                                  |            |                           | 0                                                                         |                                   |                                                                                              |                 |
|-----------------------------------------------------------------------------------------|-----------------------------------------------------------------------------------------------------------------------------------------------------------------------------------------------------|----------------------------------------------|-----------------|--------------------------------------------------------------------|------------|---------------------------|---------------------------------------------------------------------------|-----------------------------------|----------------------------------------------------------------------------------------------|-----------------|
| 4                                                                                       |                                                                                                                                                                                                     | V Thread                                     |                 |                                                                    |            |                           |                                                                           |                                   |                                                                                              |                 |
| CC.                                                                                     |                                                                                                                                                                                                     |                                              |                 |                                                                    |            |                           | LAYOUT                                                                    | SHOWN AS EXAMPLE                  |                                                                                              |                 |
|                                                                                         |                                                                                                                                                                                                     |                                              | Keying Shown as | s example                                                          |            |                           |                                                                           |                                   |                                                                                              |                 |
| -Stand<br>-Shell<br>-Shell<br>-Insula<br>-Conta<br>-Seals<br>-Conta<br>-Durat<br>-Durat | acts : Copper Alloy<br>s & Grommet : Silicon Elastomer<br>cact Plating : Gold over coppe<br>ability : 500 Mating cycle<br>vered with Souriau contacts and Acces<br>perature Range : -65°C to +175°C | ium<br>r Alloy 0.8µm minimum<br>s<br>ssories |                 | Connector dimensionDimNominalØS41.7 MaxZ'31.5 MaxVV THREADM31x1-6g |            | A 07-10-2016 F<br>SS DATE | due to a use of the<br>the Specifications issue<br>(professional r<br>PN: | FR 8D521J39JD                     | mply with<br>y a third party                                                                 | MOD N°          |
|                                                                                         |                                                                                                                                                                                                     |                                              |                 |                                                                    | Des        | igned By:                 | Date:                                                                     |                                   | CUSTOMER DRAWING                                                                             |                 |
|                                                                                         |                                                                                                                                                                                                     |                                              |                 |                                                                    |            | TITLE                     |                                                                           | Composite Plug 8D series          |                                                                                              |                 |
|                                                                                         | C SERIES: 8D   L TYPE : Plug with RFI Shielding                                                                                                                                                     | 5 - 21 J 3                                   | 39 J D          |                                                                    |            | SCALE                     |                                                                           | eneral linear<br>folerances:<br>± | NPRDS / PROJECT<br><b>859</b>                                                                | orthu of        |
|                                                                                         | ACT TYPE : Standard Crimp Contac                                                                                                                                                                    | t                                            |                 | ORIENT/<br>CONTACT TYPE : SOCKET (1500                             |            | OURIAU                    | WWW.SO                                                                    | URIAU.COM                         | This document is the prop<br>SOURIAU<br>it must not be reproduce<br>communicated without per | ed or           |
|                                                                                         | NG : J = Olive drab Cadmium                                                                                                                                                                         | I                                            | L               | CONTACT LAYOU                                                      | JT : 21-39 | ORMAT                     |                                                                           | OURIAU DRG N°<br>3D521J39JD-C     |                                                                                              | SHEET           |
|                                                                                         |                                                                                                                                                                                                     |                                              |                 |                                                                    |            |                           | (                                                                         | 7-015212210-0                     |                                                                                              | -, <del>-</del> |