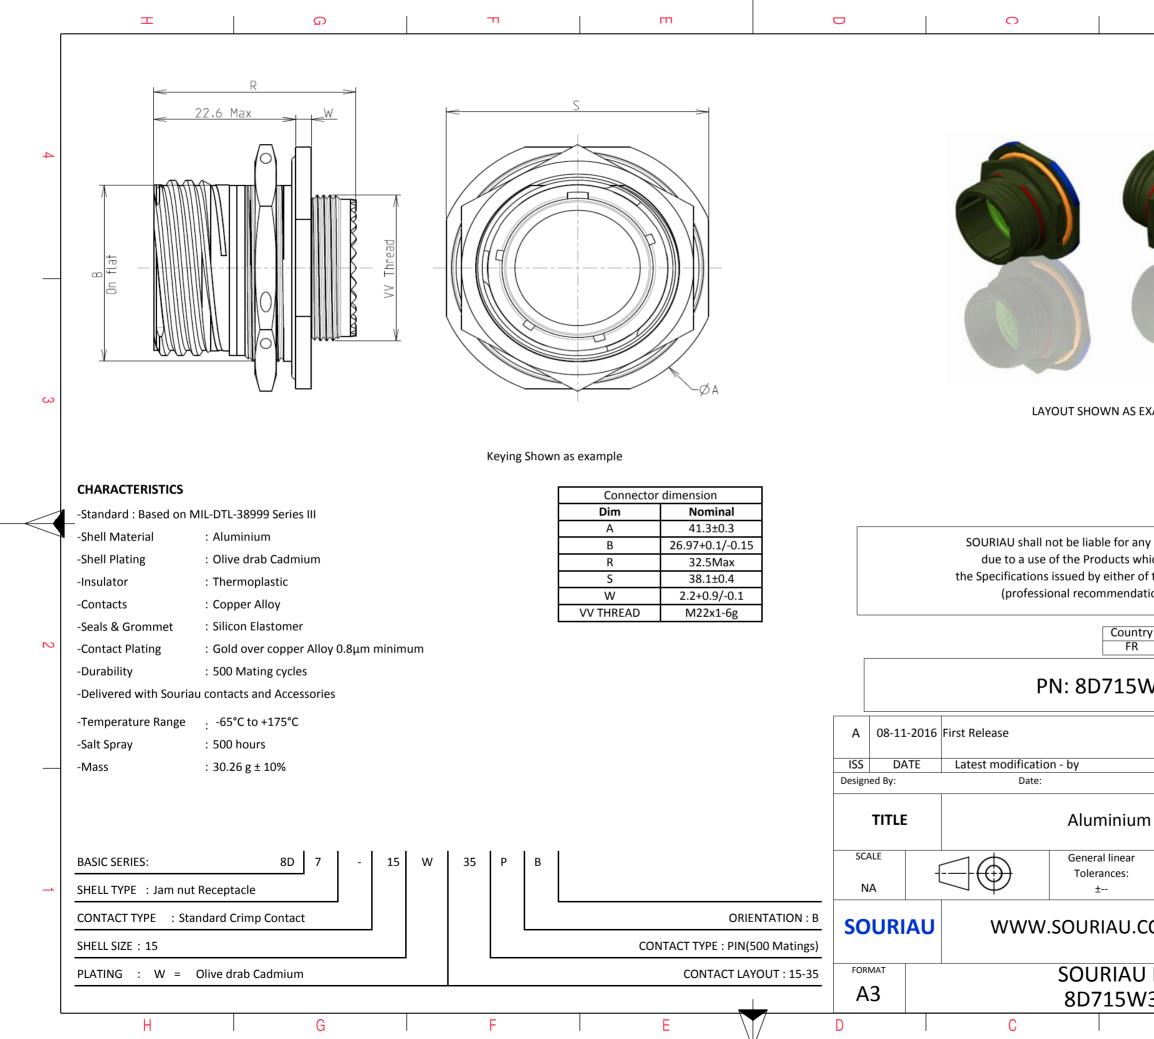

|                                                                                          | 4                   |  |  |  |  |  |  |
|------------------------------------------------------------------------------------------|---------------------|--|--|--|--|--|--|
|                                                                                          | +                   |  |  |  |  |  |  |
|                                                                                          | +                   |  |  |  |  |  |  |
|                                                                                          | -                   |  |  |  |  |  |  |
|                                                                                          | -                   |  |  |  |  |  |  |