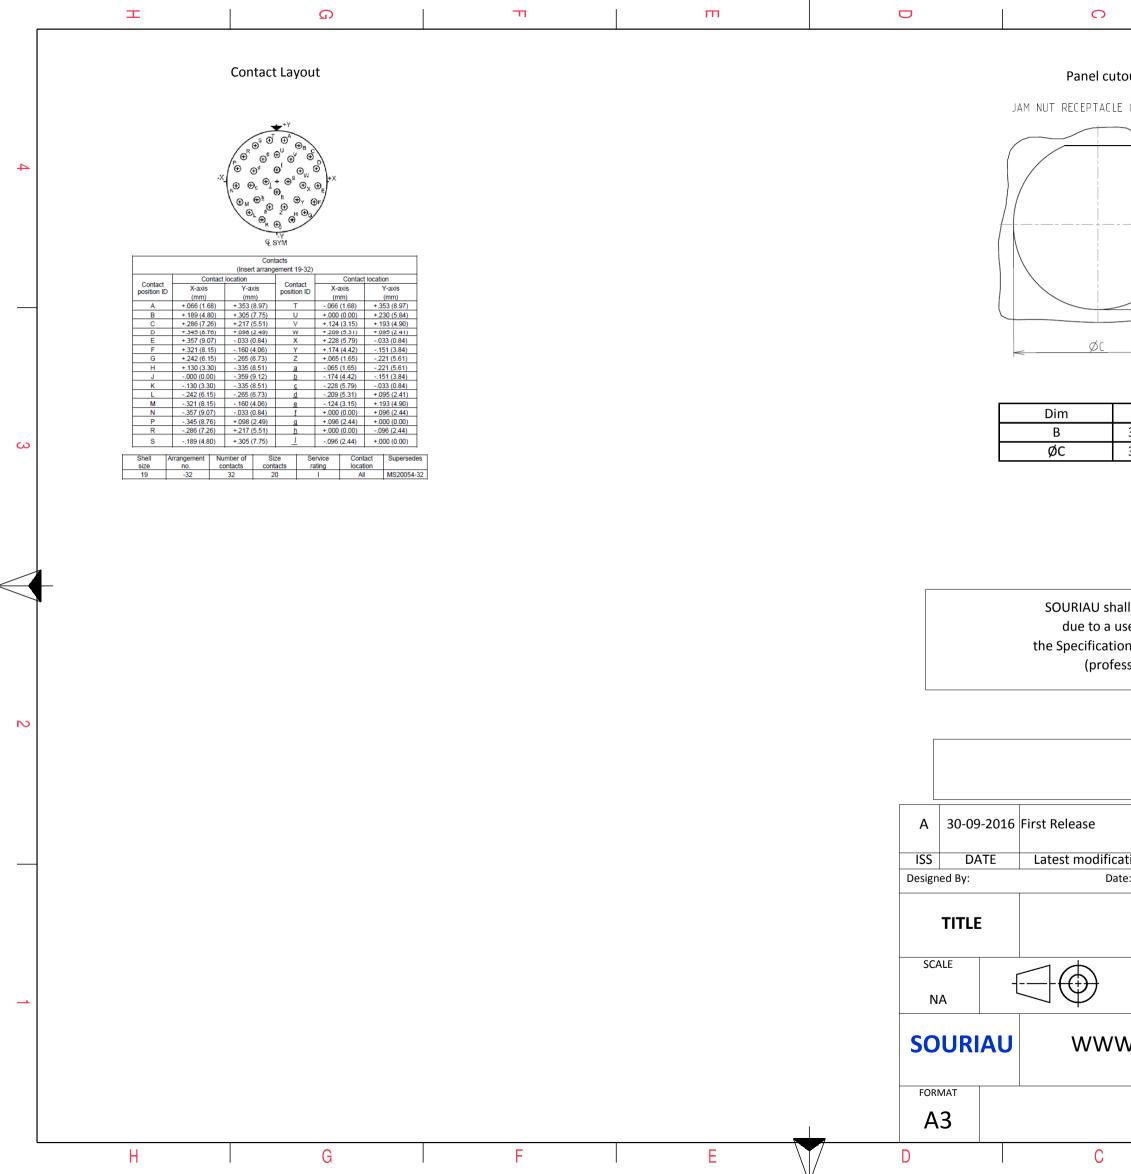

| ſ        | т                                                                                                                                                                                                                                                                                         | Q                                                       |          | т                                                                                                                                                         | п                  |                                     | D                                                              | 0                                          |  |
|----------|-------------------------------------------------------------------------------------------------------------------------------------------------------------------------------------------------------------------------------------------------------------------------------------------|---------------------------------------------------------|----------|-----------------------------------------------------------------------------------------------------------------------------------------------------------|--------------------|-------------------------------------|----------------------------------------------------------------|--------------------------------------------|--|
| 4        |                                                                                                                                                                                                                                                                                           |                                                         | V Thread |                                                                                                                                                           |                    |                                     |                                                                | LA                                         |  |
|          |                                                                                                                                                                                                                                                                                           |                                                         |          | Keying Shown as                                                                                                                                           | example            |                                     |                                                                |                                            |  |
| N        | CHARACTERISTICS-Standard : Based on MIL-DTL-38999 Series III-Shell Material: Stainless Steel-Shell Plating: Nickel-Insulator: Thermoplastic-Contacts: Copper Alloy-Seals & Grommet: Silicon Elastomer-Contact Plating: Gold over copper Alloy 0.8µm minimum-Durability: 500 Mating cycles |                                                         |          | Connector dimension     Dim   Nominal     A   49.2±0.3     B   33.32+0.1/-0.15     R   32.5Max     S   46±0.4     W   3+0.9/-0.1     VV THREAD   M28x1-6g |                    |                                     | SOURIAU shall<br>due to a use<br>the Specification<br>(profess |                                            |  |
|          |                                                                                                                                                                                                                                                                                           | ontacts and Accessories<br>-65°C to +200°C<br>500 hours |          |                                                                                                                                                           |                    |                                     | A 30-09-2016<br>ISS DATE<br>Designed By:<br>TITLE              | First Release<br>Latest modificat<br>Dates |  |
| <u> </u> | BASIC SERIES:<br>SHELL TYPE : Jam nut Rec<br>CONTACT TYPE : Standa<br>SHELL SIZE : 19                                                                                                                                                                                                     |                                                         | - 19 S   | 32 S C                                                                                                                                                    | CONTACT TYPE : SOC | ORIENTATION : C<br>KET(500 Matings) | SCALE<br>NA<br>SOURIAU                                         | www                                        |  |
|          | PLATING : S = Nick                                                                                                                                                                                                                                                                        | kel                                                     | J        |                                                                                                                                                           |                    | CT LAYOUT : 19-32                   | FORMAT                                                         |                                            |  |
|          |                                                                                                                                                                                                                                                                                           |                                                         |          |                                                                                                                                                           |                    |                                     | A3                                                             |                                            |  |
|          | Н                                                                                                                                                                                                                                                                                         | G                                                       |          | F                                                                                                                                                         | E E                | $\langle   \rangle$                 | D                                                              | С                                          |  |