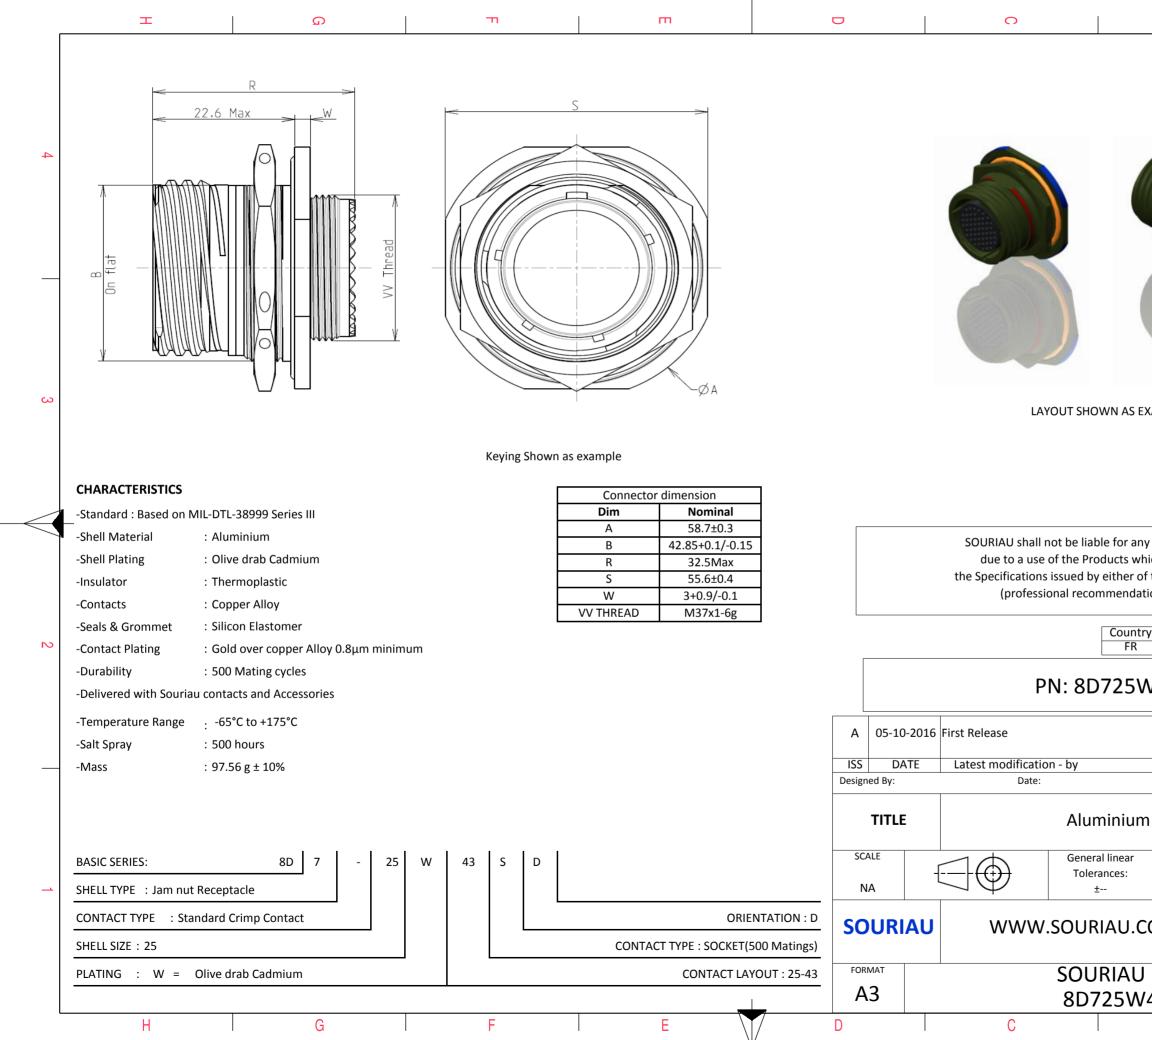

|                                                                                                                                 | Φ                                         |                        |         | A     |        |   |  |  |  |
|---------------------------------------------------------------------------------------------------------------------------------|-------------------------------------------|------------------------|---------|-------|--------|---|--|--|--|
|                                                                                                                                 |                                           |                        |         |       |        | 4 |  |  |  |
|                                                                                                                                 |                                           |                        |         |       |        |   |  |  |  |
| S EXA                                                                                                                           | MPLE                                      |                        |         |       |        | 3 |  |  |  |
| any non-conformity or damage<br>which does not comply with<br>of the Parties or by a third party<br>adation, technical notice.) |                                           |                        |         |       |        |   |  |  |  |
| Intry<br>R                                                                                                                      | Jurisdiction & Control List<br>Not Listed |                        |         |       |        |   |  |  |  |
| 5W43SD                                                                                                                          |                                           |                        |         |       |        |   |  |  |  |
|                                                                                                                                 |                                           |                        |         |       | MOD N° |   |  |  |  |
|                                                                                                                                 |                                           |                        | OMER DR | AWING |        |   |  |  |  |
|                                                                                                                                 | um Receptacle 8D series                   |                        |         |       |        |   |  |  |  |
| ar                                                                                                                              |                                           | NPRDS / PROJECT<br>859 |         |       |        |   |  |  |  |
| This document is the property of<br>SOURIAU<br>it must not be reproduced or<br>communicated without permission                  |                                           |                        |         |       |        |   |  |  |  |
|                                                                                                                                 | DRG N°                                    |                        |         |       | SHEET  |   |  |  |  |
| vv4                                                                                                                             | -3SD-C<br>B                               |                        |         | A     | 1/2    | J |  |  |  |
|                                                                                                                                 |                                           |                        |         |       |        |   |  |  |  |