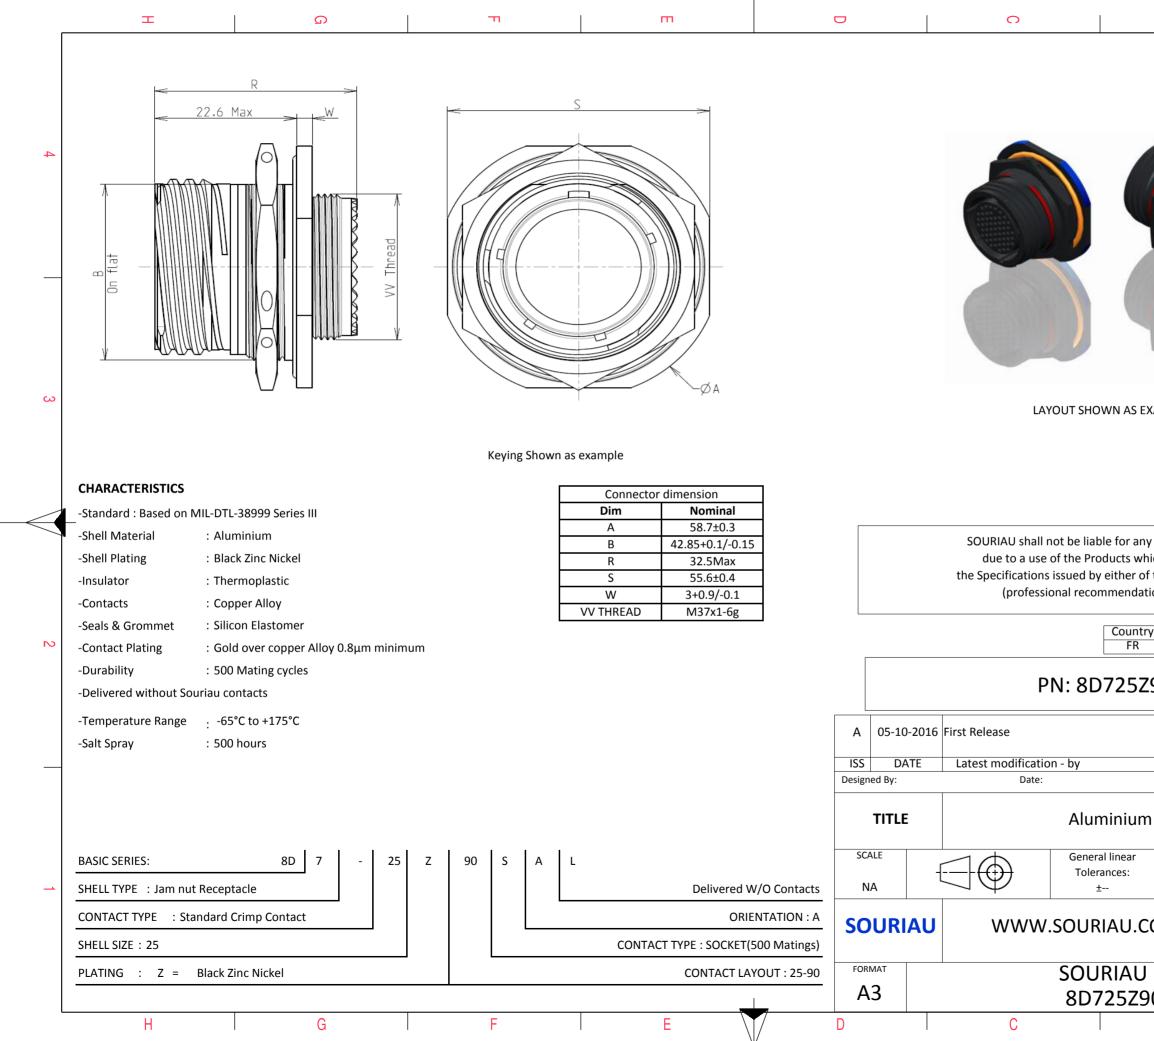

| _        | т                                                                                                                                                                                                                                                                                                                  | ۵                                                                                                                                                                                                                                                                                                                                                                                                                                                                                                                                                                                                                           | וד | п | D                                      | 0                                                                                                     |                                |
|----------|--------------------------------------------------------------------------------------------------------------------------------------------------------------------------------------------------------------------------------------------------------------------------------------------------------------------|-----------------------------------------------------------------------------------------------------------------------------------------------------------------------------------------------------------------------------------------------------------------------------------------------------------------------------------------------------------------------------------------------------------------------------------------------------------------------------------------------------------------------------------------------------------------------------------------------------------------------------|----|---|----------------------------------------|-------------------------------------------------------------------------------------------------------|--------------------------------|
|          |                                                                                                                                                                                                                                                                                                                    | Contact Layout                                                                                                                                                                                                                                                                                                                                                                                                                                                                                                                                                                                                              |    |   |                                        | Panel cutout                                                                                          |                                |
| 4        |                                                                                                                                                                                                                                                                                                                    | $\begin{array}{c} \begin{array}{c} \begin{array}{c} & & & & \\ & & & & \\ & & & & \\ & & & & $                                                                                                                                                                                                                                                                                                                                                                                                                                                                                                                              |    |   |                                        | JAM NUT RECEPTACLE (TYPE 7)                                                                           |                                |
|          | Contact<br>position         Locati<br>X-axis           ID         (mm)           A         +.065 (1.65)           B         +.275 (6.99)           C         +.420 (10.67)           D         +.490 (12.45)           E         +.531 (13.49)           G         +.490 (12.45)           H         +.420 (10.67) | Y-axis<br>(mm)         Contact<br>position ID         X-axis<br>(mm)         Y-axis<br>(mm)           +533 (13.54)         a         +404 (10.26)         +125 (3.18)           +466 (11.84)         b         +437 (11.10)         +000 (0.00)           +337 (18.56)         c         +404 (10.76)         -125 (3.18)           +227 (5.77)         d         +314 (1.98)         -221 (5.61)           +093 (2.36)         e         +245 (6.22)         -337 (8.56)           -237 (5.57)         g         +000 (0.00)         -395 (10.03)           -337 (8.56)         h         -136 (3.45)         -424 (10.77) |    |   |                                        | Ø                                                                                                     |                                |
| ω        |                                                                                                                                                                                                                                                                                                                    | $\begin{array}{c ccccccccccccccccccccccccccccccccccc$                                                                                                                                                                                                                                                                                                                                                                                                                                                                                                                                                                       |    |   |                                        | Dim         Nomin           B         43.43+0/-           ØC         44.7+0.2                         | 0.25                           |
|          | 2                                                                                                                                                                                                                                                                                                                  | Size<br>contacts         Service<br>rating         Contact<br>location         Standard contact           8<br>ee note)         Twinax         W. Z         M39029/90-529         M39029/91-53           16         I         Y. X, X, X         M39029/95-364         M39029/95-352           20         I         All others         M39029/58-363         M39029/56-353                                                                                                                                                                                                                                                  | 2  |   |                                        | SOURIAU shall not be lia<br>due to a use of the P<br>the Specifications issued l<br>(professional rec | roducts whic<br>by either of t |
| N        |                                                                                                                                                                                                                                                                                                                    |                                                                                                                                                                                                                                                                                                                                                                                                                                                                                                                                                                                                                             |    |   |                                        | PN: 8                                                                                                 | Country<br>FR<br>D725ZS        |
|          |                                                                                                                                                                                                                                                                                                                    |                                                                                                                                                                                                                                                                                                                                                                                                                                                                                                                                                                                                                             |    |   | A 05-10-20<br>ISS DATE<br>Designed By: | 16 First Release<br>Latest modification - by<br>Date:                                                 |                                |
|          |                                                                                                                                                                                                                                                                                                                    |                                                                                                                                                                                                                                                                                                                                                                                                                                                                                                                                                                                                                             |    |   | SCALE                                  | Gene                                                                                                  | Iminium<br>eral linear         |
| <u> </u> |                                                                                                                                                                                                                                                                                                                    |                                                                                                                                                                                                                                                                                                                                                                                                                                                                                                                                                                                                                             |    |   | NA<br>SOURIA                           |                                                                                                       | erances:<br>±<br>RIAU.CC       |
|          |                                                                                                                                                                                                                                                                                                                    |                                                                                                                                                                                                                                                                                                                                                                                                                                                                                                                                                                                                                             |    |   | FORMAT<br>A3                           |                                                                                                       | JRIAU<br>725Z9(                |
| L        | Н                                                                                                                                                                                                                                                                                                                  | G                                                                                                                                                                                                                                                                                                                                                                                                                                                                                                                                                                                                                           | F  | E | D                                      | С                                                                                                     |                                |