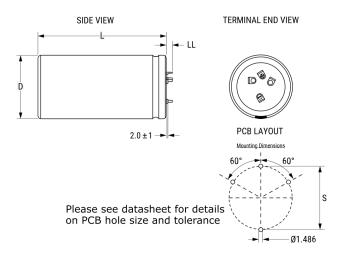

ALF70, Aluminum Electrolytic, 330 uF, 20%, 550 VDC, -40/+85°C

Click here for the 3D model.

| Dimensions |                    |
|------------|--------------------|
| D          | 35mm +1mm          |
| L          | 45mm +/-2mm        |
| S          | 22.5mm +/-0.1mm    |
| LL         | 5.5mm +/-1mm       |
| F          | 1.486mm +/-0.076mm |