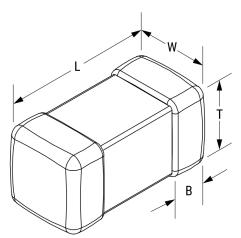

## L1207C680KPWST

Aliases (L1207C680KPWST)

Not for New Design

KEMET, L-PWS, Power, 68 uH, 10%

Click here for the 3D model.

| Dimensions |                |
|------------|----------------|
| Chip Size  | 1207           |
| L          | 3.2mm +/-0.2mm |
| W          | 1.8mm +/-0.2mm |
| Т          | 1.8mm +/-0.2mm |
| LL         | 0.6mm +/-0.2mm |
| В          | 0.6mm +/-0.2mm |