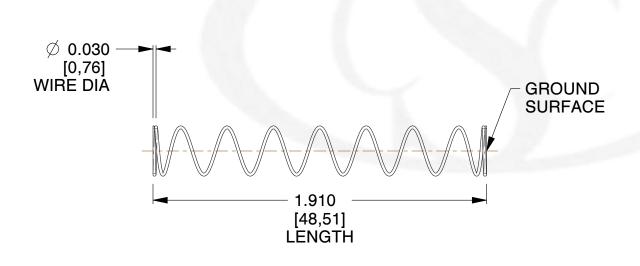

## **NOTES:**

1. Material : Stainless Steel

2. Finish: Glod Irridite

3. Ends: Closed and Ground

4. Total Coils: 10.000

5. Sugg. Max. Deflection: 1.000 (in) 6. Sugg. Max. Load: 2.300 (lbs)

7. All Drawing Dimensions are in Inches [mm]

1.050

SCALE

11772

COMPONENT

COMPRESSION SPRINGS

UNIT
INCH [mm]
SHEET

**SPRINGS** 

1 of 1