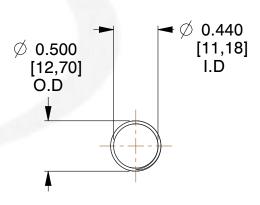

## **NOTES:**

1. Material : Stainless Steel

2. Finish: Glod Irridite

3. Ends: Closed and Ground

4. Total Coils: 10.000

5. Sugg. Max. Deflection: 1.000 (in) 6. Sugg. Max. Load: 2.300 (lbs)

7. All Drawing Dimensions are in Inches [mm]

1.050

SCALE

11772

COMPONENT

COMPRESSION SPRINGS

UNIT
INCH [mm]
SHEET

**SPRINGS** 

1 of 1