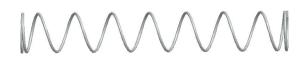

## **NOTES:**

1. Material : Stainless Steel

2. Finish: Glod Irridite

3. Ends: Closed and Ground

4. Total Coils: 10.000

5. Sugg. Max. Deflection: 1.000 (in) 6. Sugg. Max. Load: 2.300 (lbs)

7. All Drawing Dimensions are in Inches [mm]