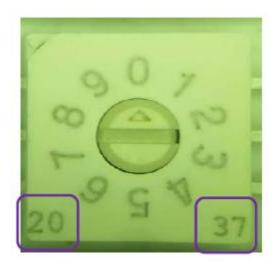

## **Table 1- Old Product Structure**

Date code laser marking was shown on side surface of housing.

**Table 2- New Product Structure** 

Date code laser marking will be shown on top of cover.