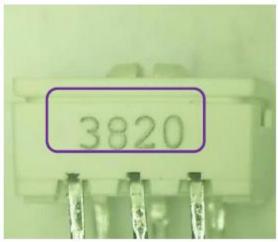

## **Table 1- Old Product Structure**

Date code laser marking was shown on side surface of housing.

**Table 2- New Product Structure** 

Date code laser marking will be shown on top of cover.