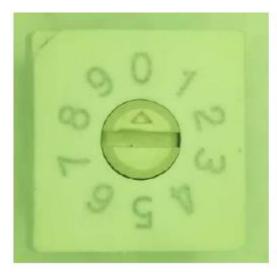

## **Table 1- Old Product Structure**

Date code laser marking was shown on side surface of housing.

**Table 2- New Product Structure** 

Date code laser marking will be shown on top of cover.