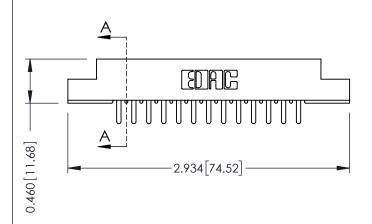

<u>2</u>

Part Number: 305-026-520-204

YOUR CONNECTION TO QUALITY & SERVICE

305 / 315 / 355 Card Edge Connector

SHEET 1 OF 2 NTS 305 Assembly

J.LEE

305 ENG MASTER

DATE: SEPT. 21/09