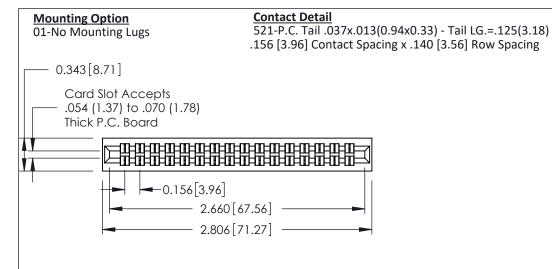

**See Accompanying Page for: Mounting Options** 

0.330 [8.38] Card Slot

SECTION A-A 0.125[3.18]

| Point of Contact             |          |                                                                                                                                                                   |                                   |              |                          |        |  |
|------------------------------|----------|-------------------------------------------------------------------------------------------------------------------------------------------------------------------|-----------------------------------|--------------|--------------------------|--------|--|
| Part Number: 305-032-521-501 |          |                                                                                                                                                                   | ACAD REFERENCE NO. 305 ENG MASTER |              |                          |        |  |
|                              |          |                                                                                                                                                                   | DRAWN:                            | J.LEE        | DATE: <b>SEPT. 21/09</b> |        |  |
|                              |          |                                                                                                                                                                   | CHECKE                            | D:           | DATE:                    |        |  |
| EDDE CONNECTION TO           | EDAC INC | THESE DRAWINGS AND SPECIFICATIONS ARE THE PROPERTY OF EDAC INCAND SHALL NOT BE REPRODUCED,OR COPIED OR USED AS THE BASIS FOR THE MANUFACTURE OR SALE OF APPARATUS | SCALE:                            | NTS          | SHEET                    | 1 OF 2 |  |
|                              | CANADA   |                                                                                                                                                                   | DRAWING                           | NUMBER       |                          | ISSUE  |  |
|                              |          |                                                                                                                                                                   | 3                                 | 305 Assembly |                          | 1      |  |