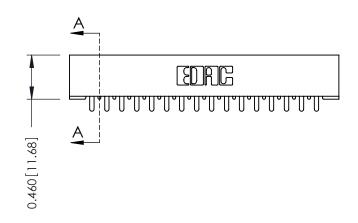

**See Accompanying Page for: Mounting Options** 

0.330 [8.38] Card Slot

SECTION A-A 0.125[3.18]

| Point of Contact             |          |                                                                                                                                                                   |                                   |              |                          |        |  |
|------------------------------|----------|-------------------------------------------------------------------------------------------------------------------------------------------------------------------|-----------------------------------|--------------|--------------------------|--------|--|
| Part Number: 305-032-521-501 |          |                                                                                                                                                                   | ACAD REFERENCE NO. 305 ENG MASTER |              |                          |        |  |
|                              |          |                                                                                                                                                                   | DRAWN:                            | J.LEE        | DATE: <b>SEPT. 21/09</b> |        |  |
|                              |          |                                                                                                                                                                   | CHECKE                            | D:           | DATE:                    |        |  |
| EDDE CONNECTION TO           | EDAC INC | THESE DRAWINGS AND SPECIFICATIONS ARE THE PROPERTY OF EDAC INCAND SHALL NOT BE REPRODUCED,OR COPIED OR USED AS THE BASIS FOR THE MANUFACTURE OR SALE OF APPARATUS | SCALE:                            | NTS          | SHEET                    | 1 OF 2 |  |
|                              | CANADA   |                                                                                                                                                                   | DRAWING                           | NUMBER       |                          | ISSUE  |  |
|                              |          |                                                                                                                                                                   | 3                                 | 305 Assembly |                          | 1      |  |