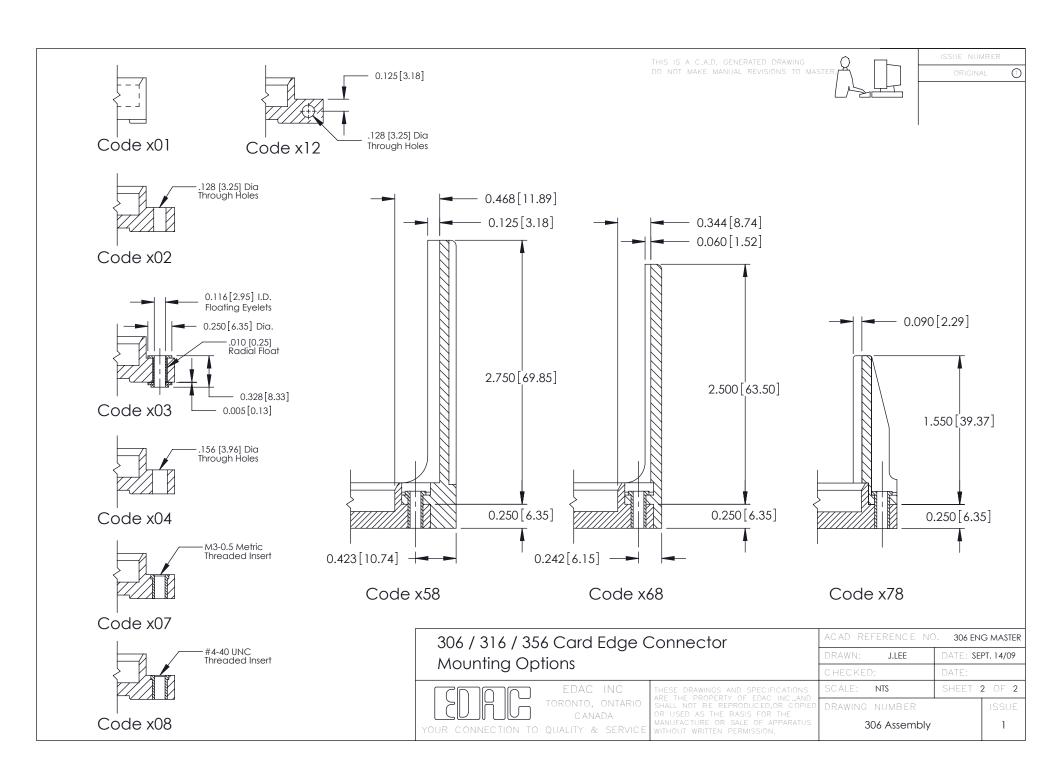

**Mounting Option Contact Detail** 520-P.C. Tail .046x.015(1.17x0.38) - Tail LG.=.213(5.41) 108-#4-40 Unified Threaded Inserts .156 [3.96] Contact Spacing with Single Centreline Row 0.343[8.71] Card Slot Accepts .054 (1.37) to .070 (1.78) Ø0.156[3.96] Thick P.C. Board **-**−0.156[3.96] 2.816 [71.53] 2.962 [75.23] 3.248 [82.50] 0.295 [7.49] Card Slot EDRG 0.460[11.68] 0.250 [6.35] 0.165[4.19] 3.558 90.37 Point of Contact 306 ENG MASTER 306 / 316 / 356 Card Edge Connector DATE: SEPT. 14/09 J.LEE Part Number: 306-017-520-108 **See Accompanying Pages for: Mounting Options** SHEET 1 OF 2 NTS **Features and Specifications** CANADA 306 Assembly YOUR CONNECTION TO QUALITY & SERVICE