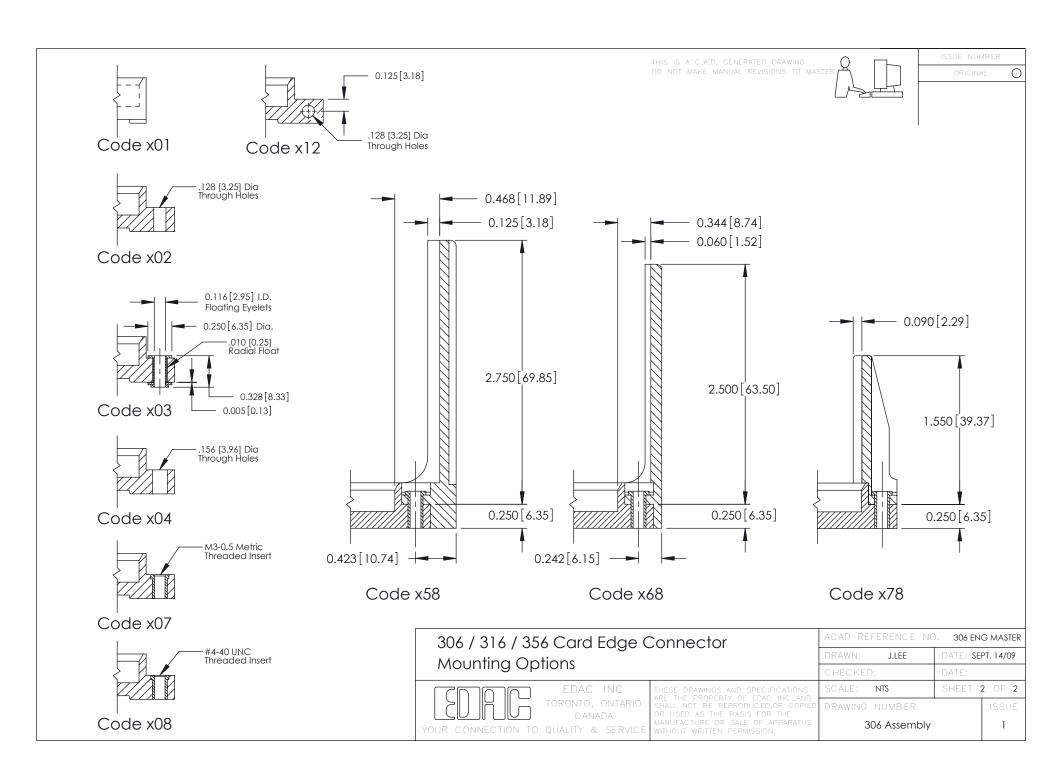

**Mounting Option Contact Detail** 520-P.C. Tail .046x.015(1.17x0.38) - Tail LG.=.213(5.41) 103-.116 (2.95) I.D. Floating Eyelets .156 [3.96] Contact Spacing with Single Centreline Row 0.343[8.71] Card Slot Accepts .054 (1.37) to .070 (1.78) Ø0.156[3.96] Thick P.C. Board **--**0.156 [3.96] 2.972 75.49 3.118 79.20 -3.404 [86.46] 0.295 [7.49] Card Slot EDAG 0.460[11.68] 0.250 [6.35] 0.165[4.19] 3.714[94.34] Point of Contact 306 ENG MASTER 306 / 316 / 356 Card Edge Connector DATE: SEPT. 14/09 J.LEE Part Number: 306-018-520-103 **See Accompanying Pages for: Mounting Options** SHEET 1 OF 2 NTS **Features and Specifications** CANADA 306 Assembly YOUR CONNECTION TO QUALITY & SERVICE