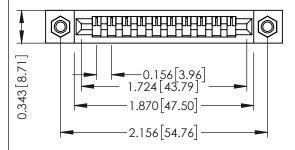

**Contact Detail** 

M3-0.5 Metric Threaded Inserts

PC Tail .023x.013(0.58x0.33) - Tail LG=.213(5.41) .156 [3.96] Contact Spacing x .200 [5.08] Row Spacing THIS IS A C.A.D. GENERATED DRAWING DO NOT MAKE MANUAL REVISIONS TO MASTER.