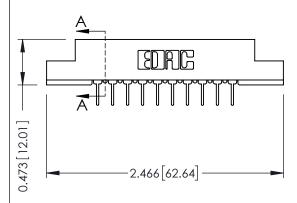

## **See Accompanying Pages for:**

- **Contact Bend Details**
- **Mounting Options**

SECTION A-A

307 / 357 Card Edge Connector Part Number: 307-010-431-107

**EDAC INC** TORONTO, ONTARIO CANADA

THESE DRAWINGS AND SPECIFICATIONS ARE THE PROPERTY OF EDAC INC.,AND SHALL NOT BE REPRODUCED, OR COPIED OR USED AS THE BASIS FOR THE MANUFACTURE OR SALE OF APPARATUS WITHOUT WRITTEN PERMISSION.