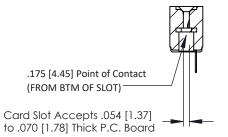

## **See Accompanying Pages for:**

- **Contact Bend Details**
- **Mounting Options**

SECTION A-A

307 / 357 Card Edge Connector Part Number: 307-010-431-107

**EDAC INC** TORONTO, ONTARIO CANADA

THESE DRAWINGS AND SPECIFICATIONS ARE THE PROPERTY OF EDAC INC.,AND SHALL NOT BE REPRODUCED, OR COPIED OR USED AS THE BASIS FOR THE MANUFACTURE OR SALE OF APPARATUS WITHOUT WRITTEN PERMISSION.