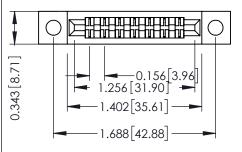

Mounting Option
.128 (3.25) Dia. Mounting Holes

**Contact Detail** 

Wire Hole .087x.013(2.21x0.33) - Tail LG .282(7.16) .156 [3.96] Contact Spacing x .200 [5.08] Row Spacing THIS IS A C.A.D. GENERATED DRAWING DO NOT MAKE MANUAL REVISIONS TO MAS