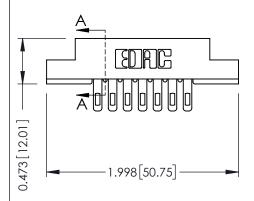

## SECTION A-A

307 ENG MASTER

DATE: AUG. 11/09

SHEET 1 OF 3

| 307 / 357 Card Edge Connector<br>Part Number: 307-014-400-202 |                                                                                                                                                                                                 | ACAD REFERENCE NO |             |
|---------------------------------------------------------------|-------------------------------------------------------------------------------------------------------------------------------------------------------------------------------------------------|-------------------|-------------|
|                                                               |                                                                                                                                                                                                 | DRAWN:            | J.LEE       |
|                                                               |                                                                                                                                                                                                 | CHECKED:          |             |
| EDAC INC                                                      | THESE DRAWINGS AND SPECIFICATIONS ARE THE PROPERTY OF EDAC INC.,AND SHALL NOT BE REPRODUCED,OR COPIED OR USED AS THE BASIS FOR THE MANUFACTURE OR SALE OF APPARATUS WITHOUT WRITTEN PERMISSION. | SCALE:            | NTS         |
| TORONTO, ONTARIO                                              |                                                                                                                                                                                                 | DRAWING           | NUMBER      |
| OUR CONNECTION TO QUALITY & SERVICE                           |                                                                                                                                                                                                 | 3                 | 07 Assembly |