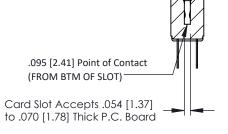

## SECTION A-A

307 ENG MASTER

DATE: AUG. 11/09

SHEET 1 OF 3

| 307 / 357 Card Edge Connector<br>Part Number: 307-014-400-202 |                                                                                                                                                                                                 | ACAD REFERENCE NO |             |
|---------------------------------------------------------------|-------------------------------------------------------------------------------------------------------------------------------------------------------------------------------------------------|-------------------|-------------|
|                                                               |                                                                                                                                                                                                 | DRAWN:            | J.LEE       |
|                                                               |                                                                                                                                                                                                 | CHECKED:          |             |
| EDAC INC                                                      | THESE DRAWINGS AND SPECIFICATIONS ARE THE PROPERTY OF EDAC INC.,AND SHALL NOT BE REPRODUCED,OR COPIED OR USED AS THE BASIS FOR THE MANUFACTURE OR SALE OF APPARATUS WITHOUT WRITTEN PERMISSION. | SCALE:            | NTS         |
| TORONTO, ONTARIO                                              |                                                                                                                                                                                                 | DRAWING           | NUMBER      |
| OUR CONNECTION TO QUALITY & SERVICE                           |                                                                                                                                                                                                 | 3                 | 07 Assembly |