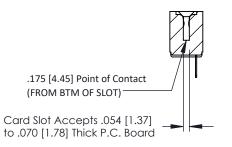

## SECTION A-A

**See Accompanying Pages for:** 

- **Contact Bend Details**
- **Mounting Options**

307 / 357 Card Edge Connector Part Number: 307-026-421-108

**EDAC INC** TORONTO, ONTARIO CANADA

THESE DRAWINGS AND SPECIFICATIONS ARE THE PROPERTY OF EDAC INC.,AND SHALL NOT BE REPRODUCED, OR COPIED OR USED AS THE BASIS FOR THE MANUFACTURE OR SALE OF APPARATUS WITHOUT WRITTEN PERMISSION.