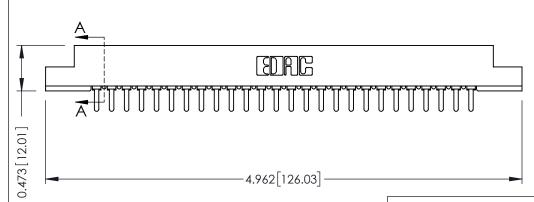

## SECTION A-A

**See Accompanying Pages for:** 

- **Contact Bend Details**
- **Mounting Options**

307 / 357 Card Edge Connector Part Number: 307-026-421-108

**EDAC INC** TORONTO, ONTARIO CANADA

THESE DRAWINGS AND SPECIFICATIONS ARE THE PROPERTY OF EDAC INC.,AND SHALL NOT BE REPRODUCED, OR COPIED OR USED AS THE BASIS FOR THE MANUFACTURE OR SALE OF APPARATUS WITHOUT WRITTEN PERMISSION.

ISSUE NUMBER ORIGINAL

0.343 [8.71] —0.156[3.96] 4.220 [107.19] -4.366 [110.90] -4.652[118.16]-