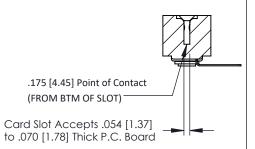

**Mounting Option** .116 (2.95) I.D. Floating Eyelets **Contact Detail** 

90 Degree Bend (Code 441 Contacts)

.156 [3.96] Contact Spacing x .200 [5.08] Row Spacing

THIS IS A C.A.D. GENERATED DRAWING DO NOT MAKE MANUAL REVISIONS TO MASTER.