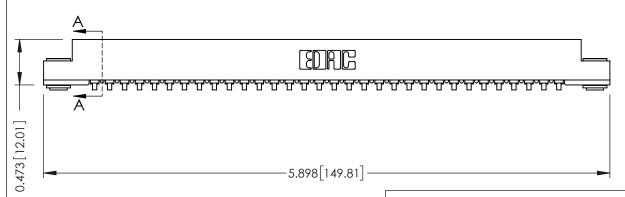

## SECTION A-A

**See Accompanying Pages for:** 

- **Contact Bend Details**
- **Mounting Options**

307 / 357 Card Edge Connector Part Number: 307-032-457-103

**EDAC INC** TORONTO, ONTARIO CANADA

THESE DRAWINGS AND SPECIFICATIONS ARE THE PROPERTY OF EDAC INC.,AND SHALL NOT BE REPRODUCED, OR COPIED OR USED AS THE BASIS FOR THE MANUFACTURE OR SALE OF APPARATUS WITHOUT WRITTEN PERMISSION.

**Mounting Option** .116 (2.95) I.D. Floating Eyelets **Contact Detail** 

90 Degree Bend (Code 441 Contacts)

.156 [3.96] Contact Spacing x .200 [5.08] Row Spacing

THIS IS A C.A.D. GENERATED DRAWING DO NOT MAKE MANUAL REVISIONS TO MASTER.