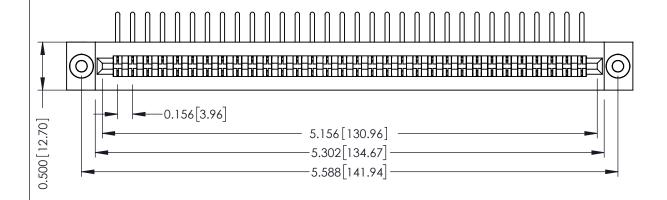

## SECTION A-A

**See Accompanying Pages for:** 

- **Contact Bend Details**
- **Mounting Options**

307 / 357 Card Edge Connector Part Number: 307-032-457-103

**EDAC INC** TORONTO, ONTARIO CANADA

THESE DRAWINGS AND SPECIFICATIONS ARE THE PROPERTY OF EDAC INC.,AND SHALL NOT BE REPRODUCED, OR COPIED OR USED AS THE BASIS FOR THE MANUFACTURE OR SALE OF APPARATUS WITHOUT WRITTEN PERMISSION.

| ACAD REFERENCE NO. | 307 ENG MASTER   |
|--------------------|------------------|
| DRAWN: J.LEE       | DATE: AUG. 11/09 |
| CHECKED:           | DATE:            |
| SCALE: NTS         | SHEET 1 OF 3     |
| DRAWING NUMBER     | ISSUE            |
| 307 Assembly       | 1                |