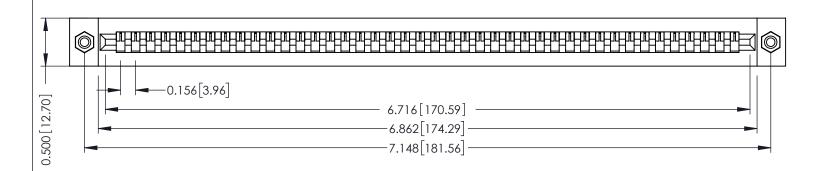

**Mounting Option** #4-40 Unified Threaded Inserts **Contact Detail** 

Wire Wrap .046x.013(1.17x0.33) - Tail LG=.520(13.21) .156 [3.96] Contact Spacing x .200 [5.08] Row Spacing

THIS IS A C.A.D. GENERATED DRAWING DO NOT MAKE MANUAL REVISIONS TO MASTER.