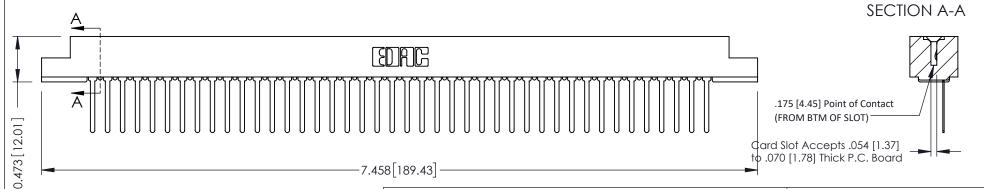

**Mounting Option** #4-40 Unified Threaded Inserts **Contact Detail** 

Wire Wrap .046x.013(1.17x0.33) - Tail LG=.520(13.21) .156 [3.96] Contact Spacing x .200 [5.08] Row Spacing

THIS IS A C.A.D. GENERATED DRAWING DO NOT MAKE MANUAL REVISIONS TO MASTER.