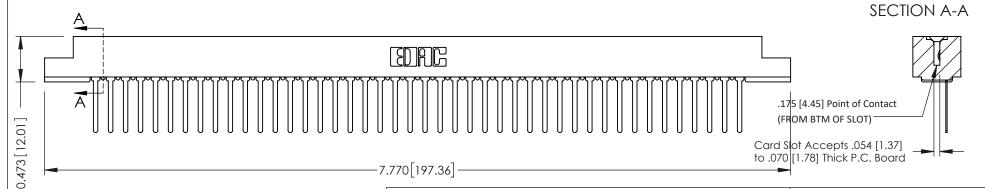

**Mounting Option** M3-0.5 Metric Threaded Inserts **Contact Detail** 

Wire Wrap .046x.013(1.17x0.33) - Tail LG=.520(13.21) .156 [3.96] Contact Spacing x .200 [5.08] Row Spacing

THIS IS A C.A.D. GENERATED DRAWING DO NOT MAKE MANUAL REVISIONS TO MASTER.

ORIGINAL

**See Accompanying Pages for:** 

- **Contact Bend Details**
- **Mounting Options**

307 / 357 Card Edge Connector Part Number: 307-044-447-107

**EDAC INC** TORONTO, ONTARIO CANADA

THESE DRAWINGS AND SPECIFICATIONS ARE THE PROPERTY OF EDAC INC.,AND SHALL NOT BE REPRODUCED, OR COPIED OR USED AS THE BASIS FOR THE MANUFACTURE OR SALE OF APPARATUS WITHOUT WRITTEN PERMISSION.