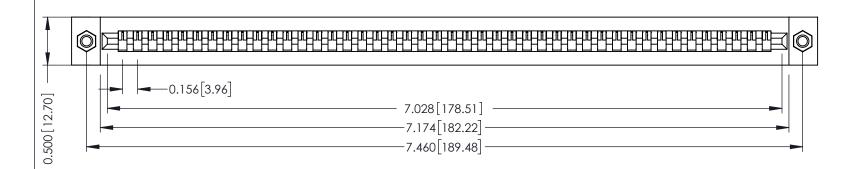

**Mounting Option** M3-0.5 Metric Threaded Inserts **Contact Detail** 

Wire Wrap .046x.013(1.17x0.33) - Tail LG=.520(13.21) .156 [3.96] Contact Spacing x .200 [5.08] Row Spacing

THIS IS A C.A.D. GENERATED DRAWING DO NOT MAKE MANUAL REVISIONS TO MASTER.

ORIGINAL

**See Accompanying Pages for:** 

- **Contact Bend Details**
- **Mounting Options**

307 / 357 Card Edge Connector Part Number: 307-044-447-107

**EDAC INC** TORONTO, ONTARIO CANADA

THESE DRAWINGS AND SPECIFICATIONS ARE THE PROPERTY OF EDAC INC.,AND SHALL NOT BE REPRODUCED, OR COPIED OR USED AS THE BASIS FOR THE MANUFACTURE OR SALE OF APPARATUS WITHOUT WRITTEN PERMISSION.