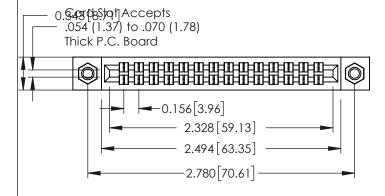

**Mounting Option** 

**Contact Detail** 

07-M3-0.5 Metric Threaded Inserts

521-P.C. Tail .037x.013(0.94x0.33) - Tail LG.=.125(3.18) .156 [3.96] Contact Spacing x .140 [3.56] Row Spacing

305 / 315 / 355 Card Edge Connector Part Number: 315-028-521-207

0.090[2.29] Point of Contact

0.295[7.49] Card Slot

**See Accompanying Page for: Mounting Options** 