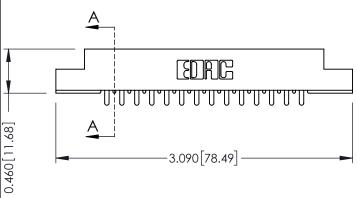

**Mounting Option** 

**Contact Detail** 

07-M3-0.5 Metric Threaded Inserts

521-P.C. Tail .037x.013(0.94x0.33) - Tail LG.=.125(3.18) .156 [3.96] Contact Spacing x .140 [3.56] Row Spacing

305 / 315 / 355 Card Edge Connector Part Number: 315-028-521-207