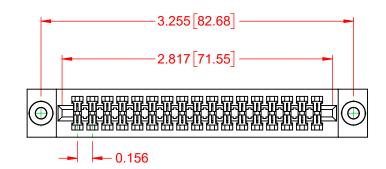

## NOTES:

INSULATOR MATERIAL - POLYPHENYLENE SULPHIDE, UL 94V-0 CONTACT MATERIAL - PHOSPHOR BRONZE ALLOY CONTACT PLATING - GOLD OVER NICKEL UNDERPLATE MOUNTING OPTION - 03-.116 (2.95) I.D. Floating Eyelets CONTACT TYPE - 542-Wire Wrap .045 Sq.(1.14 Sq.) - Tail LG=.750(19.05)