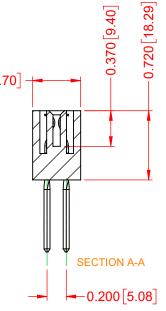

## NOTES:

INSULATOR MATERIAL - POLYPHENYLENE SULPHIDE, UL 94V-0 CONTACT MATERIAL - PHOSPHOR BRONZE ALLOY CONTACT PLATING - GOLD OVER NICKEL UNDERPLATE MOUNTING OPTION - 03-.116 (2.95) I.D. Floating Eyelets CONTACT TYPE - 542-Wire Wrap .045 Sq.(1.14 Sq.) - Tail LG=.750(19.05)