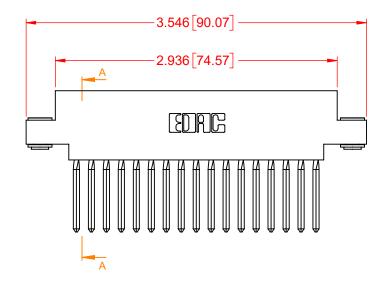

## NOTES:

INSULATOR MATERIAL - POLYPHENYLENE SULPHIDE, UL 94V-0 CONTACT MATERIAL - PHOSPHOR BRONZE ALLOY CONTACT PLATING - GOLD OVER NICKEL UNDERPLATE MOUNTING OPTION - 03-.116 (2.95) I.D. Floating Eyelets CONTACT TYPE - 542-Wire Wrap .045 Sq.(1.14 Sq.) - Tail LG=.750(19.05)