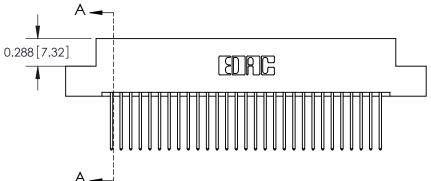

**Mounting Option** 08-#4-40 Unified Threaded Inserts **Contact Detail** 

540-Wire Wrap .025 Sq.(0.64 Sq.) - Tail LG=.560(14.22) .100 [2.54] Contact Spacing x .300 [7.62] Row Spacing

0.600[15.24] SECTION A-A

See Accompanying Page for: **Mounting Options** 

325 Card Edge Connector Part Number: 325-058-540-208

YOUR CONNECTION TO QUALITY & SERVICE

325 ENG MASTER J.LEE DATE: OCT. 06/09 SHEET 1 OF 2 325 Assembly

THIS IS A C.A.D. GENERATED DRAWING
DO NOT MAKE MANUAL REVISIONS TO MASTER.