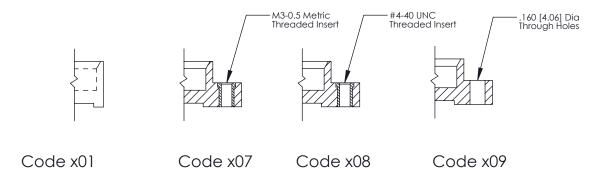

**Mounting Option** 08-#4-40 Unified Threaded Inserts **Contact Detail** 

540-Wire Wrap .025 Sq.(0.64 Sq.) - Tail LG=.560(14.22) .100 [2.54] Contact Spacing x .300 [7.62] Row Spacing

0.600[15.24] SECTION A-A

ISSUE NUMBER

ORIGINAL

1

| 325 Card Edge Connector<br>Mounting Options |                                                                                                                                                                                                 | ACAD REFERENCE NO. 325 ENG MASTER |             |         |           |
|---------------------------------------------|-------------------------------------------------------------------------------------------------------------------------------------------------------------------------------------------------|-----------------------------------|-------------|---------|-----------|
|                                             |                                                                                                                                                                                                 | DRAWN:                            | J.LEE       | DATE: O | CT. 06/09 |
|                                             |                                                                                                                                                                                                 | CHECKED:                          |             | DATE:   |           |
| TORONTO, ONTARIO CANADA                     | THESE DRAWINGS AND SPECIFICATIONS ARE THE PROPERTY OF EDAC INC.,AND SHALL NOT BE REPRODUCED,OR COPIED OR USED AS THE BASIS FOR THE MANUFACTURE OR SALE OF APPARATUS WITHOUT WRITTEN PERMISSION. | SCALE:                            | NTS         | SHEET : | 2 OF 2    |
|                                             |                                                                                                                                                                                                 | DRAWING                           | NUMBER      |         | ISSUE     |
|                                             |                                                                                                                                                                                                 | 3                                 | 25 Assembly |         | 1         |