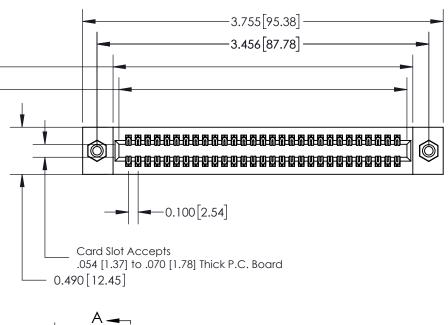

**Mounting Option** 08-#4-40 Unified Threaded Inserts **Contact Detail** 

540-Wire Wrap .025 Sq.(0.64 Sq.) - Tail LG=.560(14.22) .100 [2.54] Contact Spacing x .300 [7.62] Row Spacing

0.600[15.24] SECTION A-A

See Accompanying Page for: **Mounting Options** 

325 Card Edge Connector Part Number: 325-058-540-208

YOUR CONNECTION TO QUALITY & SERVICE

325 ENG MASTER J.LEE DATE: OCT. 06/09 SHEET 1 OF 2 325 Assembly

THIS IS A C.A.D. GENERATED DRAWING
DO NOT MAKE MANUAL REVISIONS TO MASTER.