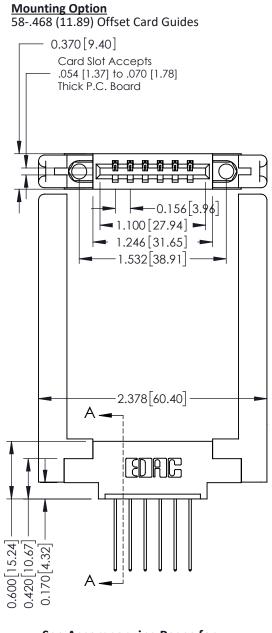

Point of Contact

Card Slot

0.330 [8.38] 0.160[4.06]

| See | Accompar | nying | <b>Pages</b> | for: |
|-----|----------|-------|--------------|------|
|     |          |       |              |      |

- **Contact Bend Details**
- **Mounting Options**