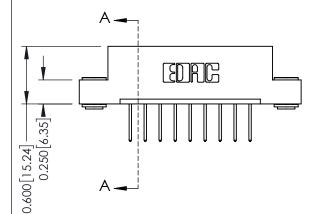

**Mounting Option** 

03-.116 (2.95) I.D. Floating Eyelets

**Contact Detail** 

523-P.C. Tail .025 Sq.(0.64 Sq.) - Tail LG=.390(9.91) .156 [3.96] Contact Spacing x .200 [5.08] Row Spacing

THIS IS A C.A.D. GENERATED DRAWING DO NOT MAKE MANUAL REVISIONS TO MASTER.