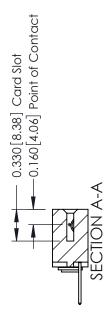

**Mounting Option** 

03-.116 (2.95) I.D. Floating Eyelets

**Contact Detail** 

523-P.C. Tail .025 Sq.(0.64 Sq.) - Tail LG=.390(9.91) .156 [3.96] Contact Spacing x .200 [5.08] Row Spacing

THIS IS A C.A.D. GENERATED DRAWING DO NOT MAKE MANUAL REVISIONS TO MASTER.