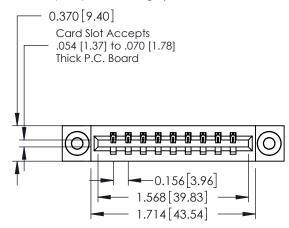

**Mounting Option** 

03-.116 (2.95) I.D. Floating Eyelets

**Contact Detail** 

523-P.C. Tail .025 Sq.(0.64 Sq.) - Tail LG=.390(9.91) .156 [3.96] Contact Spacing x .200 [5.08] Row Spacing

THIS IS A C.A.D. GENERATED DRAWING DO NOT MAKE MANUAL REVISIONS TO MASTER.

ISSUE NUMBER

ORIGINAL

1

**See Accompanying Pages for:** 

- **Contact Bend Details**
- **Mounting Options**

| 337 / 387 Series Card Edge Connector |
|--------------------------------------|
| Part Number: 337-009-523-103         |