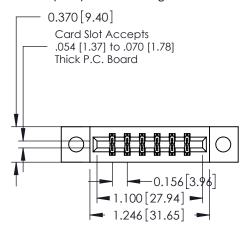

## **Contact Detail**

524-P.C. Tail .018 Sq.(0.46 Sq.) - Tail LG=.175(4.45) .156 [3.96] Contact Spacing x .200 [5.08] Row Spacing

THIS IS A C.A.D. GENERATED DRAWING DO NOT MAKE MANUAL REVISIONS TO MASTER.

## **See Accompanying Pages for:**

- **Contact Bend Details**
- **Mounting Options**

337 / 387 Series Card Edge Connector Part Number: 337-012-524-804

**EDAC INC** TORONTO, ONTARIO CANADA

THESE DRAWINGS AND SPECIFICATIONS ARE THE PROPERTY OF EDAC INC., AND SHALL NOT BE REPRODUCED, OR COPIED OR USED AS THE BASIS FOR THE MANUFACTURE OR SALE OF APPARATUS WITHOUT WRITTEN PERMISSION.