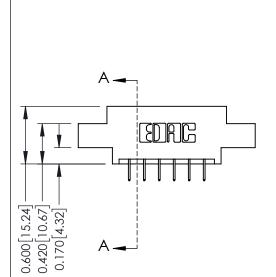

## **Mounting Option**

04-.156 (3.96) Dia. Mounting Holes

## **See Accompanying Pages for:**

- **Contact Bend Details**
- **Mounting Options**

337 / 387 Series Card Edge Connector Part Number: 337-012-524-804

**EDAC INC** TORONTO, ONTARIO CANADA

THESE DRAWINGS AND SPECIFICATIONS ARE THE PROPERTY OF EDAC INC., AND SHALL NOT BE REPRODUCED, OR COPIED OR USED AS THE BASIS FOR THE MANUFACTURE OR SALE OF APPARATUS WITHOUT WRITTEN PERMISSION.