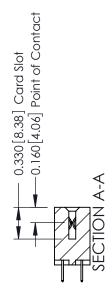

## **See Accompanying Pages for:**

- **Contact Bend Details**
- **Mounting Options**

337 / 387 Series Card Edge Connector Part Number: 337-012-524-804

**EDAC INC** TORONTO, ONTARIO CANADA

THESE DRAWINGS AND SPECIFICATIONS ARE THE PROPERTY OF EDAC INC., AND SHALL NOT BE REPRODUCED, OR COPIED OR USED AS THE BASIS FOR THE MANUFACTURE OR SALE OF APPARATUS WITHOUT WRITTEN PERMISSION.