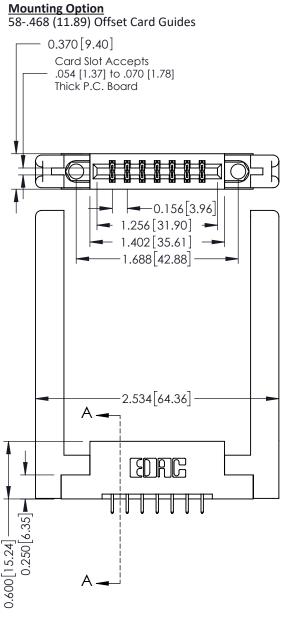

**See Accompanying Pages for:** 

**Mounting Options** 

**Contact Bend Details** 

**Contact Detail** 

521-P.C. Tail .025 Sq.(0.64 Sq.) - Tail LG=.150(3.81) .156 [3.96] Contact Spacing x .200 [5.08] Row Spacing

THIS IS A C.A.D. GENERATED DRAWING DO NOT MAKE MANUAL REVISIONS TO MASTER.

ISSUE NUMBER ORIGINAL

Point of Contact SECTION A-A Card Slot 0.330 [8.38] 0.160[4.06]

337 / 387 Series Card Edge Connector Part Number: 337-014-521-258