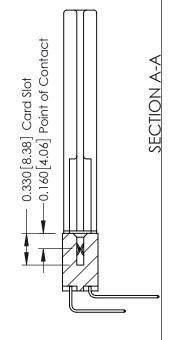

**Mounting Options** 

**Contact Detail** 

559-90 Degree Bend (Code 541 Contacts)

.156 [3.96] Contact Spacing x .200 [5.08] Row Spacing

THIS IS A C.A.D. GENERATED DRAWING DO NOT MAKE MANUAL REVISIONS TO MASTER.

ISSUE NUMBER

ORIGINAL

1

337 / 387 Series Card Edge Connector Part Number: 337-014-559-868

YOUR CONNECTION TO QUALITY & SERVICE

**EDAC INC** TORONTO, ONTARIO CANADA

ARE THE PROPERTY OF EDAC INC.,AND SHALL NOT BE REPRODUCED, OR COPIED OR USED AS THE BASIS FOR THE MANUFACTURE OR SALE OF APPARATUS WITHOUT WRITTEN PERMISSION.

THESE DRAWINGS AND SPECIFICATIONS

DRAWN: J.LEE DATE: OCT. 06/09 CHECKED: DATE: OF 3 SCALE: NTS SHEET DRAWING NUMBER **ISSUE** 337 Assembly

337 ENG MASTER

ACAD REFERENCE NO.

ISSUE NUMBER

ORIGINAL

1

| 337 / 387 Series Card Edge Connector<br>Contact Bend Detail           |                                                                                                                                                                                                  | ACAD REFERENCE NO. 337 E |                  | G MASTER      |
|-----------------------------------------------------------------------|--------------------------------------------------------------------------------------------------------------------------------------------------------------------------------------------------|--------------------------|------------------|---------------|
|                                                                       |                                                                                                                                                                                                  | DRAWN: J.LEE             | DATE: OCT. 06/09 |               |
|                                                                       |                                                                                                                                                                                                  | CHECKED: DATE:           |                  |               |
| EDAC INC TORONTO, ONTARIO CANADA YOUR CONNECTION TO QUALITY & SERVICE | THESE DRAWINGS AND SPECIFICATIONS ARE THE PROPERTY OF EDAC INC.,AND SHALL NOT BE REPRODUCED, OR COPIED OR USED AS THE BASIS FOR THE MANUFACTURE OR SALE OF APPARATUS WITHOUT WRITTEN PERMISSION. | SCALE: NTS               | SHEET            | 2 <b>OF</b> 3 |
|                                                                       |                                                                                                                                                                                                  | DRAWING NUMBER           |                  | ISSUE         |
|                                                                       |                                                                                                                                                                                                  | 337 Assembly             |                  | 1             |