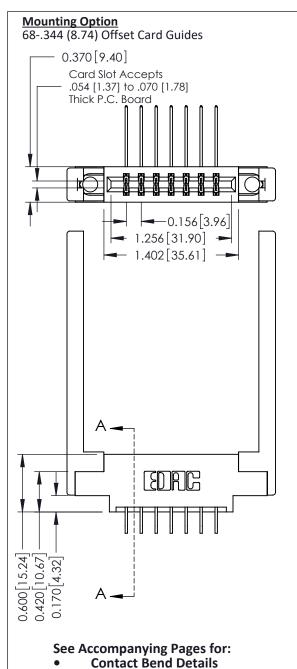

**Mounting Options** 

**Contact Detail** 

559-90 Degree Bend (Code 541 Contacts)

.156 [3.96] Contact Spacing x .200 [5.08] Row Spacing

THIS IS A C.A.D. GENERATED DRAWING DO NOT MAKE MANUAL REVISIONS TO MASTER.

ISSUE NUMBER

ORIGINAL

1

337 / 387 Series Card Edge Connector Part Number: 337-014-559-868

YOUR CONNECTION TO QUALITY & SERVICE

**EDAC INC** TORONTO, ONTARIO CANADA

ARE THE PROPERTY OF EDAC INC.,AND SHALL NOT BE REPRODUCED, OR COPIED OR USED AS THE BASIS FOR THE MANUFACTURE OR SALE OF APPARATUS WITHOUT WRITTEN PERMISSION.

THESE DRAWINGS AND SPECIFICATIONS

DRAWN: J.LEE DATE: OCT. 06/09 CHECKED: DATE: OF 3 SCALE: NTS SHEET DRAWING NUMBER **ISSUE** 337 Assembly

337 ENG MASTER

ACAD REFERENCE NO.

ISSUE NUMBER

ORIGINAL

1

| 337 / 387 Series Card Edge Connector<br>Contact Bend Detail           |                                                                                                                                                                                                  | ACAD REFERENCE NO. 337 E |                  | G MASTER      |
|-----------------------------------------------------------------------|--------------------------------------------------------------------------------------------------------------------------------------------------------------------------------------------------|--------------------------|------------------|---------------|
|                                                                       |                                                                                                                                                                                                  | DRAWN: J.LEE             | DATE: OCT. 06/09 |               |
|                                                                       |                                                                                                                                                                                                  | CHECKED: DATE:           |                  |               |
| EDAC INC TORONTO, ONTARIO CANADA YOUR CONNECTION TO QUALITY & SERVICE | THESE DRAWINGS AND SPECIFICATIONS ARE THE PROPERTY OF EDAC INC.,AND SHALL NOT BE REPRODUCED, OR COPIED OR USED AS THE BASIS FOR THE MANUFACTURE OR SALE OF APPARATUS WITHOUT WRITTEN PERMISSION. | SCALE: NTS               | SHEET            | 2 <b>OF</b> 3 |
|                                                                       |                                                                                                                                                                                                  | DRAWING NUMBER           |                  | ISSUE         |
|                                                                       |                                                                                                                                                                                                  | 337 Assembly             |                  | 1             |