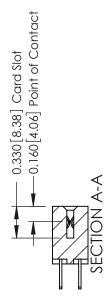

ISSUE NUMBER

ORIGINAL

1

| 337 / 387 Series Card Edge                                            | ACAD REFERENCE NO.                                                                                                                                                                                | 337 ENG MASTER |                  |               |
|-----------------------------------------------------------------------|---------------------------------------------------------------------------------------------------------------------------------------------------------------------------------------------------|----------------|------------------|---------------|
| Contact Bend Detail                                                   |                                                                                                                                                                                                   | DRAWN: J.LEE   | DATE: OCT. 06/09 |               |
|                                                                       |                                                                                                                                                                                                   | CHECKED:       | DATE:            |               |
| EDAC INC TORONTO, ONTARIO CANADA YOUR CONNECTION TO QUALITY & SERVICE | THESE DRAWINGS AND SPECIFICATIONS ARE THE PROPERTY OF EDAC INC., AND SHALL NOT BE REPRODUCED, OR COPIED OR USED AS THE BASIS FOR THE MANUFACTURE OR SALE OF APPARATUS WITHOUT WRITTEN PERMISSION. | SCALE: NTS     | SHEET            | 2 <b>OF</b> 3 |
|                                                                       |                                                                                                                                                                                                   | DRAWING NUMBER |                  | ISSUE         |
|                                                                       |                                                                                                                                                                                                   | 337 Assembly   |                  | 1             |