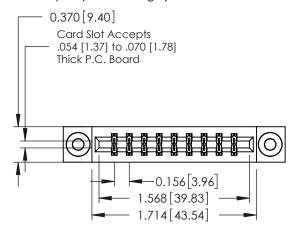

**Mounting Option** 

03-.116 (2.95) I.D. Floating Eyelets

**Contact Detail** 

500-Wire Hole .050x.025(1.27x0.64) - Tail LG=.260(6.60) DO NOT MAKE MANUAL REVISIONS TO MASTER. .156 [3.96] Contact Spacing x .200 [5.08] Row Spacing

THIS IS A C.A.D. GENERATED DRAWING

ISSUE NUMBER

ORIGINAL

1

**See Accompanying Pages for:** 

- **Contact Bend Details**
- **Mounting Options**

| 337 / 387 Series Card Edge Connector |  |  |  |  |  |
|--------------------------------------|--|--|--|--|--|
| Part Number: 337-018-500-803         |  |  |  |  |  |