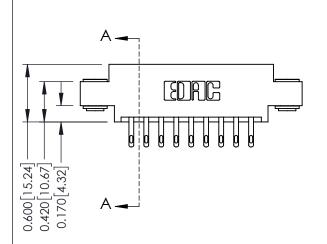

**Mounting Option** 

03-.116 (2.95) I.D. Floating Eyelets

**Contact Detail** 

500-Wire Hole .050x.025(1.27x0.64) - Tail LG=.260(6.60) DO NOT MAKE MANUAL REVISIONS TO MASTER. .156 [3.96] Contact Spacing x .200 [5.08] Row Spacing

ISSUE NUMBER

ORIGINAL

1

| 337 / 387 Series Card Edge                                            | ACAD REFERENCE NO.                                                                                                                                                                                | 337 ENG MASTER |                  |               |
|-----------------------------------------------------------------------|---------------------------------------------------------------------------------------------------------------------------------------------------------------------------------------------------|----------------|------------------|---------------|
| Contact Bend Detail                                                   |                                                                                                                                                                                                   | DRAWN: J.LEE   | DATE: OCT. 06/09 |               |
|                                                                       |                                                                                                                                                                                                   | CHECKED:       | DATE:            |               |
| EDAC INC TORONTO, ONTARIO CANADA YOUR CONNECTION TO QUALITY & SERVICE | THESE DRAWINGS AND SPECIFICATIONS ARE THE PROPERTY OF EDAC INC., AND SHALL NOT BE REPRODUCED, OR COPIED OR USED AS THE BASIS FOR THE MANUFACTURE OR SALE OF APPARATUS WITHOUT WRITTEN PERMISSION. | SCALE: NTS     | SHEET            | 2 <b>OF</b> 3 |
|                                                                       |                                                                                                                                                                                                   | DRAWING NUMBER |                  | ISSUE         |
|                                                                       |                                                                                                                                                                                                   | 337 Assembly   |                  | 1             |