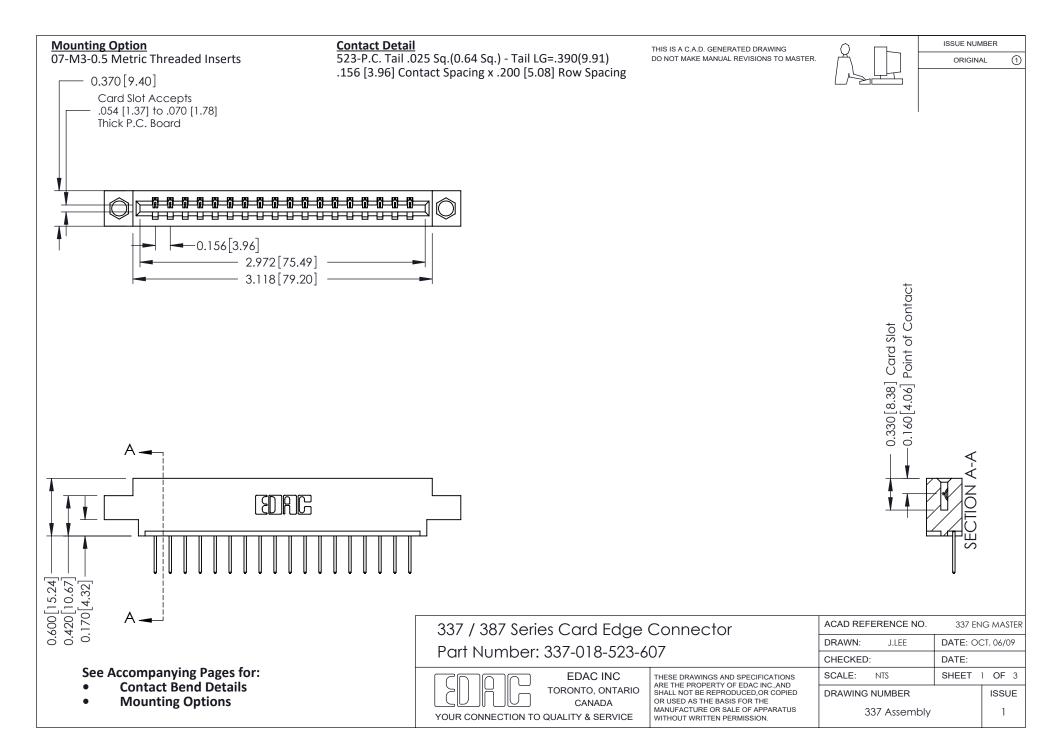

ISSUE NUMBER

ORIGINAL

1

| 337 / 387 Series Card Edge Connector<br>Contact Bend Detail           |                                                                                                                                                                                                  | ACAD REFERENCE NO. 337 E |                  | G MASTER      |
|-----------------------------------------------------------------------|--------------------------------------------------------------------------------------------------------------------------------------------------------------------------------------------------|--------------------------|------------------|---------------|
|                                                                       |                                                                                                                                                                                                  | DRAWN: J.LEE             | DATE: OCT. 06/09 |               |
|                                                                       |                                                                                                                                                                                                  | CHECKED: DATE:           |                  |               |
| EDAC INC TORONTO, ONTARIO CANADA YOUR CONNECTION TO QUALITY & SERVICE | THESE DRAWINGS AND SPECIFICATIONS ARE THE PROPERTY OF EDAC INC.,AND SHALL NOT BE REPRODUCED, OR COPIED OR USED AS THE BASIS FOR THE MANUFACTURE OR SALE OF APPARATUS WITHOUT WRITTEN PERMISSION. | SCALE: NTS               | SHEET            | 2 <b>OF</b> 3 |
|                                                                       |                                                                                                                                                                                                  | DRAWING NUMBER           |                  | ISSUE         |
|                                                                       |                                                                                                                                                                                                  | 337 Assembly             |                  | 1             |