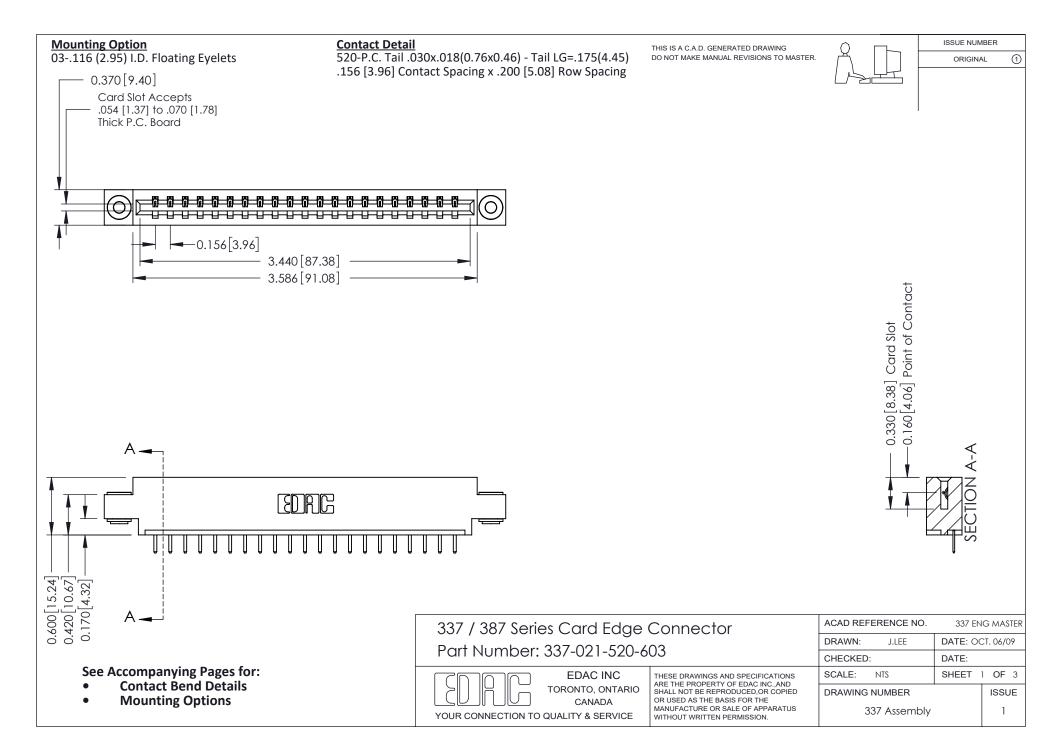

ISSUE NUMBER

ORIGINAL

1



| 337 / 387 Series Card Edge Connector<br>Contact Bend Detail           |                                                                                                                                                                                                  | ACAD REFERENCE NO. 337 E |                  | G MASTER      |
|-----------------------------------------------------------------------|--------------------------------------------------------------------------------------------------------------------------------------------------------------------------------------------------|--------------------------|------------------|---------------|
|                                                                       |