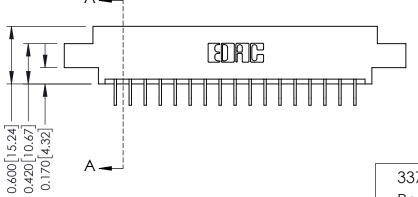

THIS IS A C.A.D. GENERATED DRAWING DO NOT MAKE MANUAL REVISIONS TO MASTER.

ISSUE NUMBER

ORIGINAL

**See Accompanying Pages for:** 

- **Contact Bend Details**
- **Mounting Options**

337 / 387 Series Card Edge Connector Part Number: 337-034-559-804