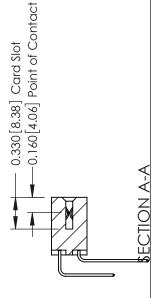

**Mounting Option Contact Detail** 04-.156 (3.96) Dia. Mounting Holes 559-90 Degree Bend (Code 541 Contacts) .156 [3.96] Contact Spacing x .200 [5.08] Row Spacing - 0.370[9.40] Card Slot Accepts .054 [1.37] to .070 [1.78] Thick P.C. Board -0.156[3.96] 2.816[71.53] 2.962 [75.23]