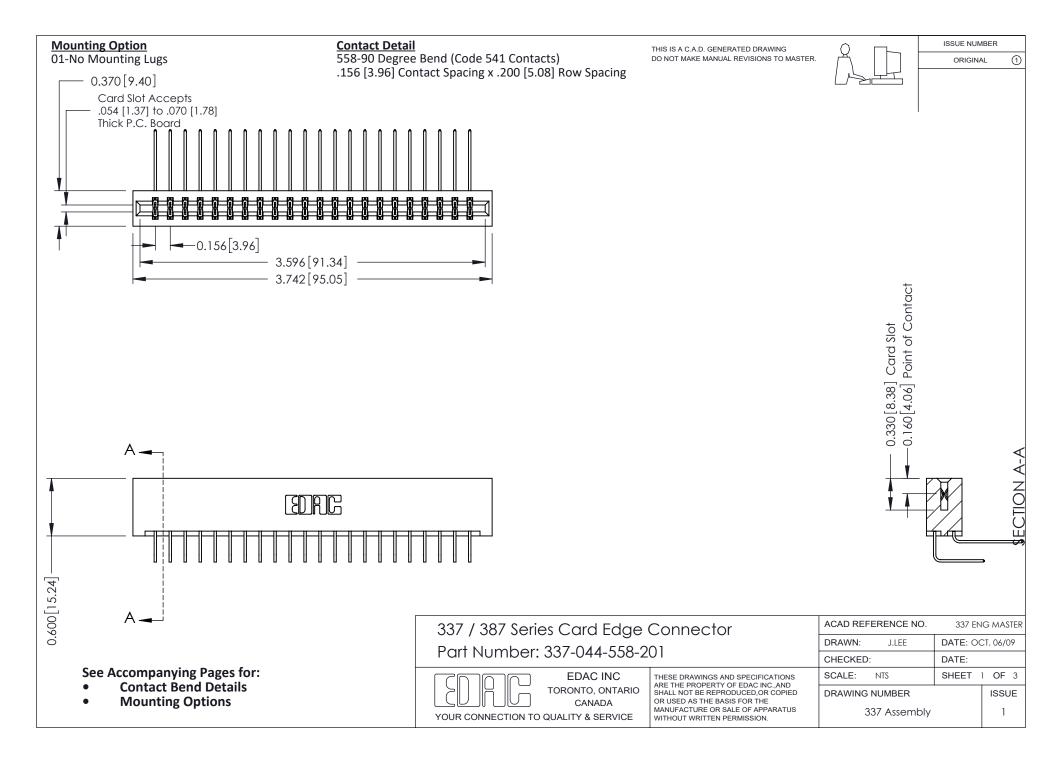

ISSUE NUMBER

ORIGINAL

1

| 337 / 387 Series Card Edge Connector<br>Contact Bend Detail           |                                                                                                                                                                                                  | ACAD REFERENCE NO. 337 E |                  | G MASTER      |
|-----------------------------------------------------------------------|--------------------------------------------------------------------------------------------------------------------------------------------------------------------------------------------------|--------------------------|------------------|---------------|
|                                                                       |                                                                                                                                                                                                  | DRAWN: J.LEE             | DATE: OCT. 06/09 |               |
|                                                                       |                                                                                                                                                                                                  | CHECKED: DATE:           |                  |               |
| EDAC INC TORONTO, ONTARIO CANADA YOUR CONNECTION TO QUALITY & SERVICE | THESE DRAWINGS AND SPECIFICATIONS ARE THE PROPERTY OF EDAC INC.,AND SHALL NOT BE REPRODUCED, OR COPIED OR USED AS THE BASIS FOR THE MANUFACTURE OR SALE OF APPARATUS WITHOUT WRITTEN PERMISSION. | SCALE: NTS               | SHEET            | 2 <b>OF</b> 3 |
|                                                                       |                                                                                                                                                                                                  | DRAWING NUMBER           |                  | ISSUE         |
|                                                                       |                                                                                                                                                                                                  | 337 Assembly             |                  | 1             |