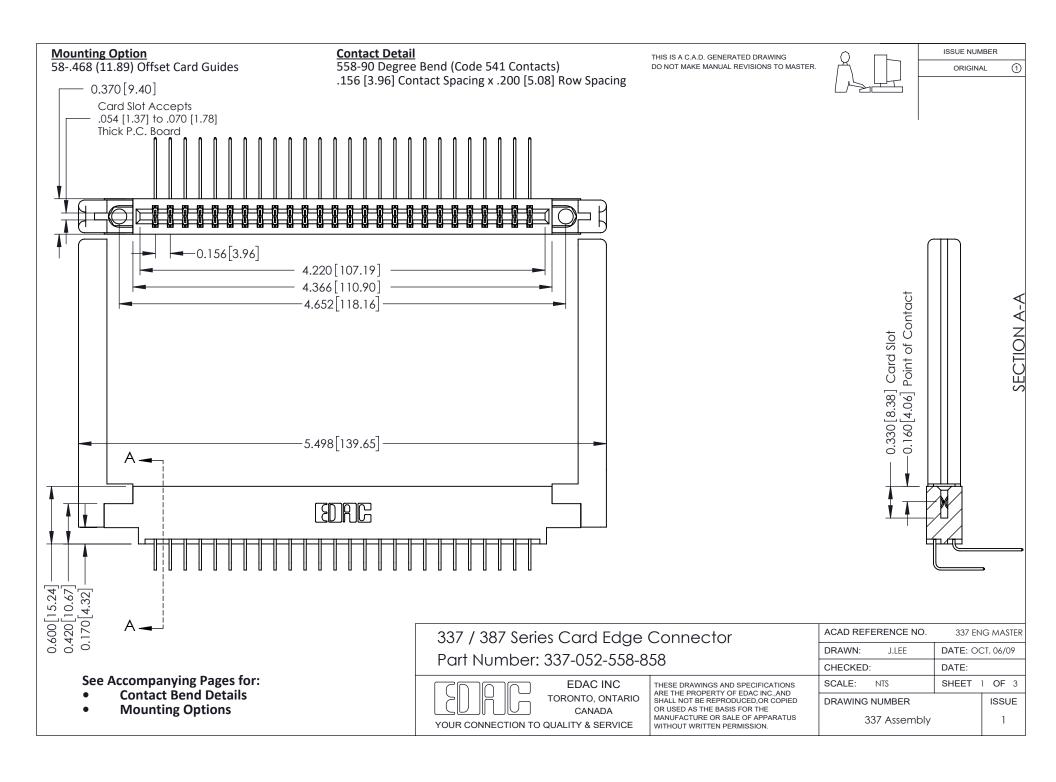

ISSUE NUMBER

ORIGINAL

1



| 337 / 387 Series Card Edge Connector<br>Contact Bend Detail           |                                                                                                                                                                                                  | ACAD REFERENCE NO. 337 E |                  | G MASTER      |
|-----------------------------------------------------------------------|--------------------------------------------------------------------------------------------------------------------------------------------------------------------------------------------------|--------------------------|------------------|---------------|
|                                                                       |