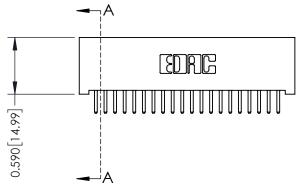

342 ENG MASTER J.LEE DATE: OCT. 06/09 NTS SHEET 1 OF 3

342 Assembly

THIS IS A C.A.D. GENERATED DRAWING DO NOT MAKE MANUAL REVISIONS TO MASTER. ISSUE NUMBER

ORIGINAL

1

| 342 / 392 Series Card Edge Connector<br>Contact Bend Detail |                                                                                                                                     | ACAD REFERENCE NO. 342 ENG MASTER |             |          |          |
|-------------------------------------------------------------|-------------------------------------------------------------------------------------------------------------------------------------|-----------------------------------|-------------|----------|----------|
|                                                             |                                                                                                                                     | DRAWN:                            | J.LEE       | DATE: OC | T. 06/09 |
|                                                             |                                                                                                                                     | CHECKED:                          |             | DATE:    |          |
| EDAC INC                                                    | ARE THE PROPERTY OF EDAC INC.,AND — SHALL NOT BE REPRODUCED,OR COPIED OR USED AS THE BASIS FOR THE MANUFACTURE OR SALE OF APPARATUS | SCALE:                            | NTS         | SHEET :  | 2 OF 3   |
| TORONTO, ONTARIO                                            |                                                                                                                                     | DRAWING                           | NUMBER      |          | ISSUE    |
| YOUR CONNECTION TO QUALITY & SERVICE                        |                                                                                                                                     | 3                                 | 42 Assembly |          | 1        |