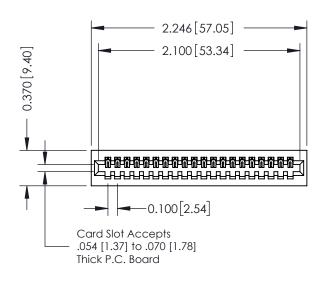

## **See Accompanying Pages for:**

- **Contact Bend Details**
- **Mounting Options**

| 342 / 392 Card Edge Connector |
|-------------------------------|
| Part Number: 342-020-520-101  |

YOUR CONNECTION TO QUALITY & SERVICE