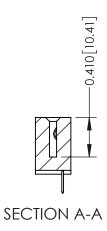

342 ENG MASTER J.LEE DATE: OCT. 06/09 NTS SHEET 1 OF 3

342 Assembly

THIS IS A C.A.D. GENERATED DRAWING DO NOT MAKE MANUAL REVISIONS TO MASTER. ISSUE NUMBER

ORIGINAL

1

| 342 / 392 Series Card Edge Connector<br>Contact Bend Detail |                                                                                                                                     | ACAD REFERENCE NO. 342 ENG MASTER |             |          |          |
|-------------------------------------------------------------|-------------------------------------------------------------------------------------------------------------------------------------|-----------------------------------|-------------|----------|----------|
|                                                             |                                                                                                                                     | DRAWN:                            | J.LEE       | DATE: OC | T. 06/09 |
|                                                             |                                                                                                                                     | CHECKED:                          |             | DATE:    |          |
| EDAC INC                                                    | ARE THE PROPERTY OF EDAC INC.,AND — SHALL NOT BE REPRODUCED,OR COPIED OR USED AS THE BASIS FOR THE MANUFACTURE OR SALE OF APPARATUS | SCALE:                            | NTS         | SHEET :  | 2 OF 3   |
| TORONTO, ONTARIO                                            |                                                                                                                                     | DRAWING                           | NUMBER      |          | ISSUE    |
| YOUR CONNECTION TO QUALITY & SERVICE                        |                                                                                                                                     | 3                                 | 42 Assembly |          | 1        |